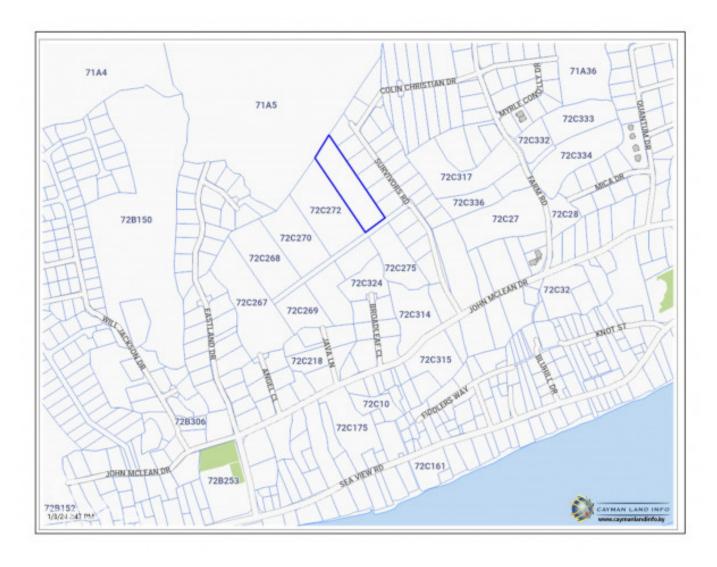

## CI\$400,000

**ALISTER AYRES** 345-946-7888 alister@cip.realestate

Residential developable land north of John McLean Drive generally 5ft above sea level. Suitable for subdivision into seven house lots or 36 apartments

## **Key Details**

Width Depth **140 540** 

Acreage View

1.81 Garden View