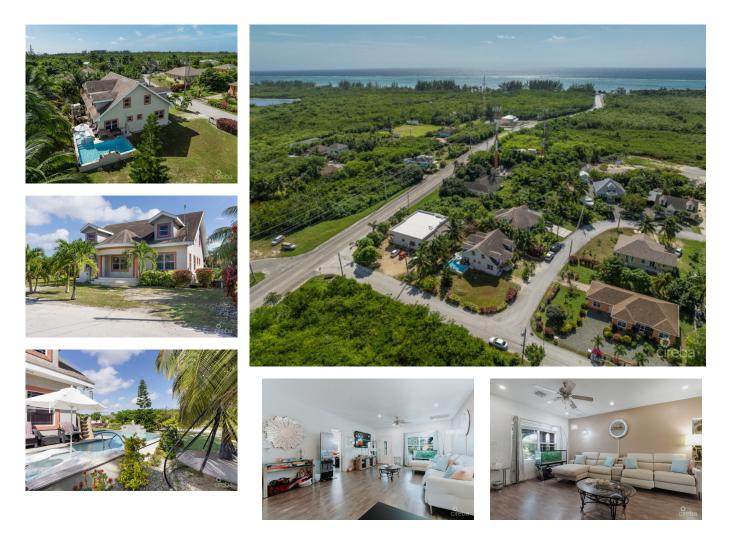

## Single Family Home - Entrance Of Frank Sound

Bodden Town / Breakers, Grand Cayman MLS# 418644

## CI\$599,000

YOANA BONILLA yoana@c21cayman.com Welcome to this large 3-bedroom, 3-bathroom home located at the entrance of the sought-after Stepping Stone community in Frank Sound. Designed with an airy open-concept layout, this 1,676 sq. ft. home is perfect for modern living and entertaining. Upstairs, an additional 1,000 sq. ft. of unfinished space offers incredible potential—transform it into two 1-bedroom apartments for extra income or create the ultimate expansion to your dream home. Nestled on a spacious 0.2525-acre corner lot, the property boasts a large L-shaped pool, perfect for creating your private tropical oasis. Imagine spending your weekends lounging by the pool or hosting unforgettable gatherings in this serene backyard retreat. This property is a rare find, offering endless possibilities for customization and investment in a peaceful, family-friendly neighborhood. Don't wait—schedule your private tour today and make this exceptional home yours!