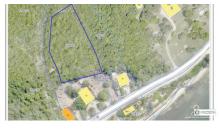

## **East End Land**

East End / High Rock, Grand Cayman MLS# 417140

## CI\$225,000

CINDY RAYMOND 345-949-9752 cindy.raymond@remax.ky

KIM LUND 345-949-9772 kim.lund@remax.ky

With over an acre of land, it is an ideal site for you to build your dream home. Situated just across from the Caribbean Sea, featuring spectacular views and a cooling breeze from the Sea. Vacant lot is located just across from House #56. Priced low to sell quickly!

## **Key Details**

Width Depth **188 310** 

Acreage View 1.18 Inland