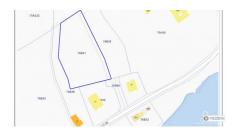

## **East End Land**

East End / High Rock, Grand Cayman MLS# 417140

## CI\$225,000

CINDY RAYMOND 345-949-9752 cindy.raymond@remax.ky

KIM LUND 345-949-9772 kim.lund@remax.ky

With over an acre of land, it is an ideal site for you to build your dream home. Situated just across from the Caribbean Sea, featuring spectacular views and a cooling breeze from the Sea. Vacant lot is located just across from House #56. Priced low to sell quickly!

## **Key Details**

Width Depth **188 310** 

Acreage View 1.18 Inland