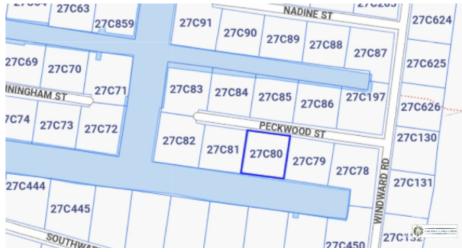

## **Canal Front, Filled Land, North Sound Estates**

Savannah / Lower Valley, Grand Cayman MLS# 418670

## CI\$320,000

LAVERN WELCOME 345-233-5228 lavern.welcome@remax.ky

Discover the perfect backdrop for your dream home with this stunning canal-front property located in the prestigious Northsound Estates on Peckwood Street. This prime piece of real estate boasts a generous plot of filled land, offering a solid foundation for your future dream home or investment. Enjoy tranquil canal front living with scenic views and a serene atmosphere right at your doorsteps. Canal access properties provides opportunities for simply soaking in the peaceful surroundings.

## **Key Details**

Width Depth **99 100** 

Acreage View

0.25 Canal Front