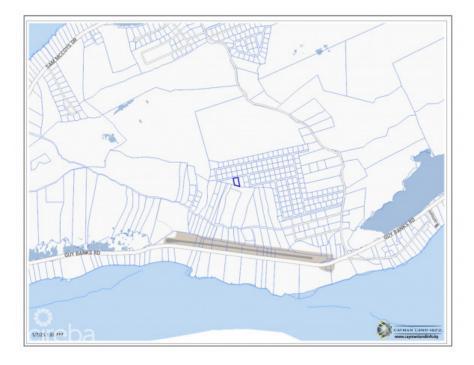

## CI\$65,000

Your Slice of Paradise Awaits on Little Cayman! Imagine owning a piece of untouched paradise in one of the most serene corners of the Caribbean. Nestled within the planned residential development of Stone's Throw, this .3692-acre parcel of land offers the perfect balance of seclusion and convenience. With a protected parcel next door, your privacy is ensured, giving you the rare opportunity to build your dream home in tranquility. Why Little Cayman? Known for its pristine natural beauty, Little Cayman is a haven for those seeking peace and adventure. The island is home to some of the world's best diving and snorkeling spots, including the legendary Bloody Bay Wall, teeming with vibrant marine life. Whether it's basking on secluded white-sand beaches, exploring lush landscapes, or watching the sunset paint the sky in hues of gold, Little Cayman is an island like no other. Located in the exclusive Stone's Throw development. Adjacent to a protected parcel, guaranteeing no development and ultimate privacy. Just minutes from Blossom Village, the heart of Little Cayman. Conveniently located near the airport, making your private retreat easy to access. This is your opportunity to escape the hustle and bustle and immerse yourself in the tranquility and beauty of Little Cayman. Whether you're building your dream island home or holding onto a slice of paradise for the future, this property is an investment in peace, privacy, and unparalleled natural splendor. Photos courtesy of Cayman Land Info

## **Key Details**

Width Depth **100 185** 

Acreage View

0.37 Garden View