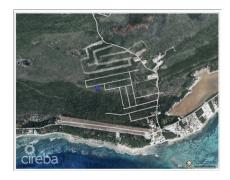

## **Stone's Throw Little Cayman**

Little Cayman West, Little Cayman MLS# 418686

## CI\$65,000

Your Slice of Paradise Awaits on Little Cayman! Imagine owning a piece of untouched paradise in one of the most serene corners of the Caribbean. Nestled within the planned residential development of Stone's Throw, this .3692-acre parcel of land offers the perfect balance of seclusion and convenience. With a protected parcel next door, your privacy is ensured, giving you the rare opportunity to build your dream home in tranquility. Why Little Cayman? Known for its pristine natural beauty, Little Cayman is a haven for those seeking peace and adventure. The island is home to some of the world's best diving and snorkeling spots, including the legendary Bloody Bay Wall, teeming with vibrant marine life. Whether it's basking on secluded white-sand beaches, exploring lush landscapes, or watching the sunset paint the sky in hues of gold, Little Cayman is an island like no other. Located in the exclusive Stone's Throw development. Adjacent to a protected parcel, guaranteeing no development and ultimate privacy. Just minutes from Blossom Village, the heart of Little Cayman. Conveniently located near the airport, making your private retreat easy to access. This is your opportunity to escape the hustle and bustle and immerse yourself in the tranquility and beauty of Little Cayman. Whether you're building your dream island home or holding onto a slice of paradise for the future, this property is an investment in peace, privacy, and unparalleled natural splendor. Photos courtesy of Cayman Land Info