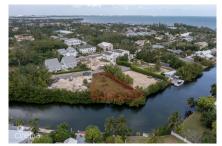

## 0.33 Acre Canal Front Land On Sweetleaf Close

Prospect/Spotts, Grand Cayman MLS# 418690

## CI\$360,000

**MEGAN THOMPSON** megan@1503propertygroup.com

This 0.33-acre parcel features over 100 feet of canal frontage, providing stunning water views and direct access for boating or fishing. The land is ideally positioned facing Patrick's Island, making it a prime location for your forever home or investment property. A soil test is available upon request, ensuring that potential buyers can assess the suitability of the land for their intended use. This property offers a unique opportunity to enjoy waterfront living in a desirable area.

## **Key Details**

Width Depth **120 168** 

Acreage View

0.33 Canal Front