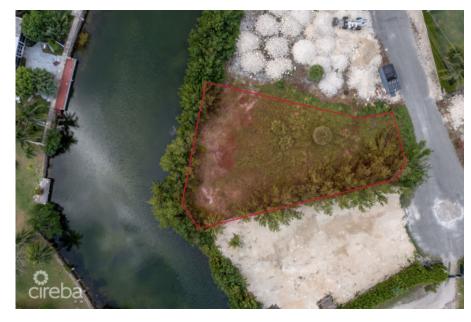

## 0.33 Acre Canal Front Land On Sweetleaf Close

Prospect/Spotts, Grand Cayman MLS# 418690

## CI\$360,000

**MEGAN THOMPSON** megan@1503propertygroup.com

This 0.33-acre parcel features over 100 feet of canal frontage, providing stunning water views and direct access for boating or fishing. The land is ideally positioned facing Patrick's Island, making it a prime location for your forever home or investment property. A soil test is available upon request, ensuring that potential buyers can assess the suitability of the land for their intended use. This property offers a unique opportunity to enjoy waterfront living in a desirable area.

## **Key Details**

Width Depth **120 168** 

Acreage View

0.33 Canal Front