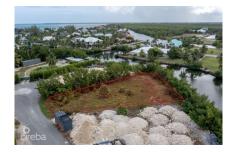

## 0.33 Acre Canal Front Land On Sweetleaf Close

Prospect/Spotts, Grand Cayman MLS# 418690

## CI\$360,000

**MEGAN THOMPSON** megan@1503propertygroup.com

This 0.33-acre parcel features over 100 feet of canal frontage, providing stunning water views and direct access for boating or fishing. The land is ideally positioned facing Patrick's Island, making it a prime location for your forever home or investment property. A soil test is available upon request, ensuring that potential buyers can assess the suitability of the land for their intended use. This property offers a unique opportunity to enjoy waterfront living in a desirable area.

## **Key Details**

Width Depth **120 168** 

Acreage View

0.33 Canal Front