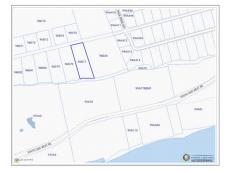

## **Brac Bluff Edge Land .85 Acre**

Cayman Brac West, Cayman Brac MLS# 418701

## CI\$165,000

Discover the opportunity to own a piece of paradise on the scenic Bluff Edge of Cayman Brac! This ocean view, high-and-dry parcel offers the perfect location to build your dream home or to land bank for future appreciation, as land values on Cayman Brac continue to soar. Situated just across the street from the inland Bluff lots currently on the market, this property boasts a strategic location that offers privacy and stunning natural surroundings. Adjoining lots are also available for sale, making it an excellent choice for those seeking additional space or investment potential. Convenience meets serenity here, with the property located just minutes from the Charles Kirkconnell International Airport, restaurants, shopping, grocery stores, and Cayman Brac's top attractions. Enjoy outdoor adventures like rock climbing, exploring the famous Bluff Caves, and birdwatching, where you may spot the endangered Booby Bird and the vibrant Cayman Brac Parrot. For water enthusiasts, the island is renowned for world-class fishing and scuba diving, offering breathtaking underwater experiences. Don't miss this chance to invest in the future while enjoying the natural beauty and tranquility of Cayman Brac. Contact us today to secure this incredible piece of property and start turning your dream into a reality!

## **Key Details**

Width Depth **115 330** 

Acreage View

0.85 Water View, Ocean

View