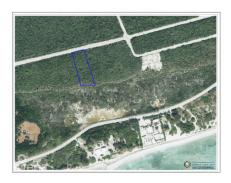

## **Brac Bluff Edge Land .85 Acre**

Cayman Brac West, Cayman Brac MLS# 418701

## CI\$165,000

Discover the opportunity to own a piece of paradise on the scenic Bluff Edge of Cayman Brac! This ocean view, high-and-dry parcel offers the perfect location to build your dream home or to land bank for future appreciation, as land values on Cayman Brac continue to soar. Situated just across the street from the inland Bluff lots currently on the market, this property boasts a strategic location that offers privacy and stunning natural surroundings. Adjoining lots are also available for sale, making it an excellent choice for those seeking additional space or investment potential. Convenience meets serenity here, with the property located just minutes from the Charles Kirkconnell International Airport, restaurants, shopping, grocery stores, and Cayman Brac's top attractions. Enjoy outdoor adventures like rock climbing, exploring the famous Bluff Caves, and birdwatching, where you may spot the endangered Booby Bird and the vibrant Cayman Brac Parrot. For water enthusiasts, the island is renowned for world-class fishing and scuba diving, offering breathtaking underwater experiences. Don't miss this chance to invest in the future while enjoying the natural beauty and tranquility of Cayman Brac. Contact us today to secure this incredible piece of property and start turning your dream into a reality!

## **Key Details**

Width Depth **115 330** 

Acreage View

0.85 Water View, Ocean

View