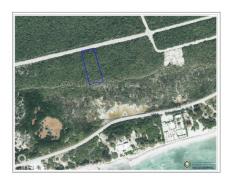

## **Brac Bluff Edge Land .85 Acre**

Cayman Brac West, Cayman Brac MLS# 418702

## CI\$165,000

Discover the opportunity to own a piece of paradise on the scenic Bluff Edge of Cayman Brac! This ocean view, high-and-dry parcel offers the perfect location to build your dream home or to land bank for future appreciation, as land values on Cayman Brac continue to soar. Situated just across the street from the inland Bluff lots currently on the market, this property boasts a strategic location that offers privacy and stunning natural surroundings. Adjoining lots are also available for sale, making it an excellent choice for those seeking additional space or investment potential. Convenience meets serenity here, with the property located just minutes from the Charles Kirkconnell International Airport, restaurants, shopping, grocery stores, and Cayman Brac's top attractions. Enjoy outdoor adventures like rock climbing, exploring the famous Bluff Caves, and birdwatching, where you may spot the endangered Booby Bird and the vibrant Cayman Brac Parrot. For water enthusiasts, the island is renowned for world-class fishing and scuba diving, offering breathtaking underwater experiences. Don't miss this chance to invest in the future while enjoying the natural beauty and tranquility of Cayman Brac. Contact us today to secure this incredible piece of property and start turning your dream into a reality!

## **Key Details**

Width Depth **120 302** 

Acreage View

0.85 Water View, Ocean

View