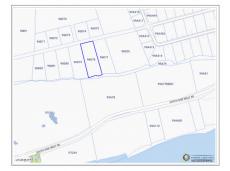

## **Brac Bluff Edge Land .85 Acre**

Cayman Brac West, Cayman Brac MLS# 418702

## CI\$165,000

Discover the opportunity to own a piece of paradise on the scenic Bluff Edge of Cayman Brac! This ocean view, high-and-dry parcel offers the perfect location to build your dream home or to land bank for future appreciation, as land values on Cayman Brac continue to soar. Situated just across the street from the inland Bluff lots currently on the market, this property boasts a strategic location that offers privacy and stunning natural surroundings. Adjoining lots are also available for sale, making it an excellent choice for those seeking additional space or investment potential. Convenience meets serenity here, with the property located just minutes from the Charles Kirkconnell International Airport, restaurants, shopping, grocery stores, and Cayman Brac's top attractions. Enjoy outdoor adventures like rock climbing, exploring the famous Bluff Caves, and birdwatching, where you may spot the endangered Booby Bird and the vibrant Cayman Brac Parrot. For water enthusiasts, the island is renowned for world-class fishing and scuba diving, offering breathtaking underwater experiences. Don't miss this chance to invest in the future while enjoying the natural beauty and tranquility of Cayman Brac. Contact us today to secure this incredible piece of property and start turning your dream into a reality!

## **Key Details**

Width Depth **120 302** 

Acreage View

0.85 Water View, Ocean

View