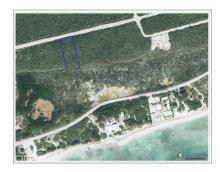

## **Brac Bluff Edge .82 Acre**

Cayman Brac West, Cayman Brac MLS# 418703

## CI\$165,000

**PHILLIP WOOD** 345-623-1400 phillip.wood@evrealestate.com

Claim Your Slice of Paradise on Cayman Brac. Elevated 40 feet above sea level, this prime Bluff Edge sea view land offers unmatched safety, stunning vistas, and endless potential. Build your dream home or invest in a rapidly rising market on peaceful, tranquil Cayman Brac. Key Features: Prime Bluff location with breathtaking views. Minutes from the airport, restaurants, shopping, and grocery stores. Neighboring lots available for expanded opportunities. Experience Cayman Brac's Natural Beauty: Bird Watching: Home to rare species like the Booby Bird. The Caves: Fascinating geological wonders. Rock Climbing: Thrills for adventure seekers. Peaceful island living at its finest. With land values climbing, this is your chance to own prime real estate in the Caribbean. Don't wait—secure your piece of Cayman Brac today!

## **Key Details**

Width Depth **127 296** 

Acreage View

0.82 Water View