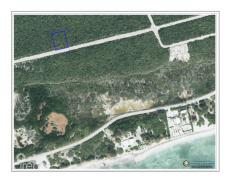

## **Brac Bluff Land .40 Acre**

Cayman Brac West, Cayman Brac MLS# 418713

## CI\$55,000

Discover the opportunity to own a piece of paradise on the scenic Bluff of Cayman Brac! This high-and-dry parcel offers the perfect location to build your dream home or to land bank for future appreciation, as land values on Cayman Brac continue to soar. Situated just across the street from the Bluff Edge lots currently on the market, this property boasts a strategic location that offers privacy and stunning natural surroundings. Adjoining lots are also available for sale, making it an excellent choice for those seeking additional space or investment potential. Convenience meets serenity here, with the property located just minutes from the Charles Kirkconnell International Airport, restaurants, shopping, grocery stores, and Cayman Brac's top attractions. Enjoy outdoor adventures like rock climbing, exploring the famous Bluff Caves, and birdwatching, where you may spot the endangered Booby Bird and the vibrant Cayman Brac Parrot. For water enthusiasts, the island is renowned for world-class fishing and scuba diving, offering breathtaking underwater experiences. Don't miss this chance to invest in the future while enjoying the natural beauty and tranquility of Cayman Brac. Contact us today to secure this incredible piece of property and start turning your dream into a reality!

## **Key Details**

Width Depth **115 143** 

Acreage View

0.40 Garden View