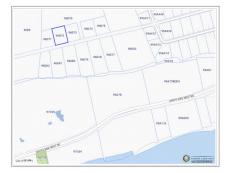

## **Brac Bluff Land .40 Acre**

Cayman Brac West, Cayman Brac MLS# 418713

## CI\$55,000

Discover the opportunity to own a piece of paradise on the scenic Bluff of Cayman Brac! This high-and-dry parcel offers the perfect location to build your dream home or to land bank for future appreciation, as land values on Cayman Brac continue to soar. Situated just across the street from the Bluff Edge lots currently on the market, this property boasts a strategic location that offers privacy and stunning natural surroundings. Adjoining lots are also available for sale, making it an excellent choice for those seeking additional space or investment potential. Convenience meets serenity here, with the property located just minutes from the Charles Kirkconnell International Airport, restaurants, shopping, grocery stores, and Cayman Brac's top attractions. Enjoy outdoor adventures like rock climbing, exploring the famous Bluff Caves, and birdwatching, where you may spot the endangered Booby Bird and the vibrant Cayman Brac Parrot. For water enthusiasts, the island is renowned for world-class fishing and scuba diving, offering breathtaking underwater experiences. Don't miss this chance to invest in the future while enjoying the natural beauty and tranquility of Cayman Brac. Contact us today to secure this incredible piece of property and start turning your dream into a reality!

## **Key Details**

Width Depth **115 143** 

Acreage View

0.40 Garden View