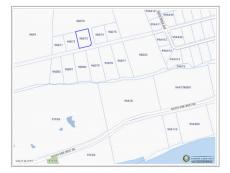

## **Brac Bluff Land .40 Acre**

Cayman Brac West, Cayman Brac MLS# 418714

## CI\$55,000

Discover the opportunity to own a piece of paradise on the scenic Bluff of Cayman Brac! This high-and-dry parcel offers the perfect location to build your dream home or to land bank for future appreciation, as land values on Cayman Brac continue to soar. Situated just across the street from the Bluff Edge lots currently on the market, this property boasts a strategic location that offers privacy and stunning natural surroundings. Adjoining lots are also available for sale, making it an excellent choice for those seeking additional space or investment potential. Convenience meets serenity here, with the property located just minutes from the Charles Kirkconnell International Airport, restaurants, shopping, grocery stores, and Cayman Brac's top attractions. Enjoy outdoor adventures like rock climbing, exploring the famous Bluff Caves, and birdwatching, where you may spot the endangered Booby Bird and the vibrant Cayman Brac Parrot. For water enthusiasts, the island is renowned for world-class fishing and scuba diving, offering breathtaking underwater experiences. Don't miss this chance to invest in the future while enjoying the natural beauty and tranquility of Cayman Brac. Get in touch today to secure this incredible piece of property and start turning your dream into a reality!

## **Key Details**

Width Depth **118 153** 

Acreage View

0.40 Garden View, Water

View