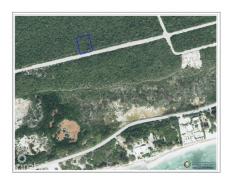

## **Brac Bluff Land .40 Acre**

Cayman Brac West, Cayman Brac MLS# 418714

## CI\$55,000

Discover the opportunity to own a piece of paradise on the scenic Bluff of Cayman Brac! This high-and-dry parcel offers the perfect location to build your dream home or to land bank for future appreciation, as land values on Cayman Brac continue to soar. Situated just across the street from the Bluff Edge lots currently on the market, this property boasts a strategic location that offers privacy and stunning natural surroundings. Adjoining lots are also available for sale, making it an excellent choice for those seeking additional space or investment potential. Convenience meets serenity here, with the property located just minutes from the Charles Kirkconnell International Airport, restaurants, shopping, grocery stores, and Cayman Brac's top attractions. Enjoy outdoor adventures like rock climbing, exploring the famous Bluff Caves, and birdwatching, where you may spot the endangered Booby Bird and the vibrant Cayman Brac Parrot. For water enthusiasts, the island is renowned for world-class fishing and scuba diving, offering breathtaking underwater experiences. Don't miss this chance to invest in the future while enjoying the natural beauty and tranquility of Cayman Brac. Get in touch today to secure this incredible piece of property and start turning your dream into a reality!