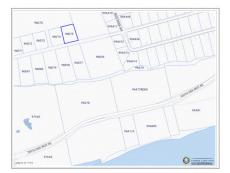

## CI\$55,000

Discover the opportunity to own a piece of paradise on the scenic Bluff of Cayman Brac! This high-and-dry parcel offers the perfect location to build your dream home or to land bank for future appreciation, as land values on Cayman Brac continue to soar. Situated just across the street from the Bluff Edge lots currently on the market, this property boasts a strategic location that offers privacy and stunning natural surroundings. Adjoining lots are also available for sale, making it an excellent choice for those seeking additional space or investment potential. Convenience meets serenity here, with the property located just minutes from the Charles Kirkconnell International Airport, restaurants, shopping, grocery stores, and Cayman Brac's top attractions. Enjoy outdoor adventures like rock climbing, exploring the famous Bluff Caves, and birdwatching, where you may spot the endangered Booby Bird and the vibrant Cayman Brac Parrot. For water enthusiasts, the island is renowned for world-class fishing and scuba diving, offering breathtaking underwater experiences. Don't miss this chance to invest in the future while enjoying the natural beauty and tranquility of Cayman Brac. Get in touch today to secure this incredible piece of property and start turning your dream into a reality!

## **Key Details**

Width Depth **117 229** 

Acreage View

0.41 Garden View