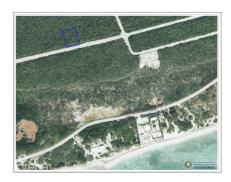

## CI\$55,000

Discover the opportunity to own a piece of paradise on the scenic Bluff of Cayman Brac! This high-and-dry parcel offers the perfect location to build your dream home or to land bank for future appreciation, as land values on Cayman Brac continue to soar. Situated just across the street from the Bluff Edge lots currently on the market, this property boasts a strategic location that offers privacy and stunning natural surroundings. Adjoining lots are also available for sale, making it an excellent choice for those seeking additional space or investment potential. Convenience meets serenity here, with the property located just minutes from the Charles Kirkconnell International Airport, restaurants, shopping, grocery stores, and Cayman Brac's top attractions. Enjoy outdoor adventures like rock climbing, exploring the famous Bluff Caves, and birdwatching, where you may spot the endangered Booby Bird and the vibrant Cayman Brac Parrot. For water enthusiasts, the island is renowned for world-class fishing and scuba diving, offering breathtaking underwater experiences. Don't miss this chance to invest in the future while enjoying the natural beauty and tranquility of Cayman Brac. Get in touch today to secure this incredible piece of property and start turning your dream into a reality!

## **Key Details**

Width Depth **117 229** 

Acreage View

0.41 Garden View