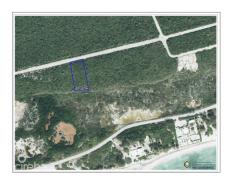

## **Brac Bluff Edge Land .73 Acre**

Cayman Brac West, Cayman Brac MLS# 418717

## CI\$150,000

Discover the opportunity to own a piece of paradise on the scenic Bluff Edge of Cayman Brac! This ocean view, high-and-dry parcel offers the perfect location to build your dream home or to land bank for future appreciation, as land values on Cayman Brac continue to soar. Situated just across the street from the inland Bluff lots currently on the market, this property boasts a strategic location that offers privacy and stunning natural surroundings. Adjoining lots are also available for sale, making it an excellent choice for those seeking additional space or investment potential. Convenience meets serenity here, with the property located just minutes from the Charles Kirkconnell International Airport, restaurants, shopping, grocery stores, and Cayman Brac's top attractions. Enjoy outdoor adventures like rock climbing, exploring the famous Bluff Caves, and birdwatching, where you may spot the endangered Booby Bird and the vibrant Cayman Brac Parrot. For water enthusiasts, the island is renowned for world-class fishing and scuba diving, offering breathtaking underwater experiences. Don't miss this chance to invest in the future while enjoying the natural beauty and tranquility of Cayman Brac. Contact us today to secure this incredible piece of property and start turning your dream into a reality!

## **Key Details**

Width Depth **121 261** 

Acreage View

0.73 Water View, Ocean

View