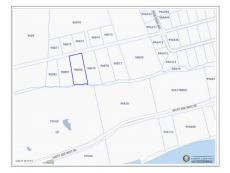

## **Brac Bluff Edge Land .73 Acre**

Cayman Brac West, Cayman Brac MLS# 418717

## CI\$150,000

Discover the opportunity to own a piece of paradise on the scenic Bluff Edge of Cayman Brac! This ocean view, high-and-dry parcel offers the perfect location to build your dream home or to land bank for future appreciation, as land values on Cayman Brac continue to soar. Situated just across the street from the inland Bluff lots currently on the market, this property boasts a strategic location that offers privacy and stunning natural surroundings. Adjoining lots are also available for sale, making it an excellent choice for those seeking additional space or investment potential. Convenience meets serenity here, with the property located just minutes from the Charles Kirkconnell International Airport, restaurants, shopping, grocery stores, and Cayman Brac's top attractions. Enjoy outdoor adventures like rock climbing, exploring the famous Bluff Caves, and birdwatching, where you may spot the endangered Booby Bird and the vibrant Cayman Brac Parrot. For water enthusiasts, the island is renowned for world-class fishing and scuba diving, offering breathtaking underwater experiences. Don't miss this chance to invest in the future while enjoying the natural beauty and tranquility of Cayman Brac. Contact us today to secure this incredible piece of property and start turning your dream into a reality!

## **Key Details**

Width Depth **121 261** 

Acreage View

0.73 Water View, Ocean

View