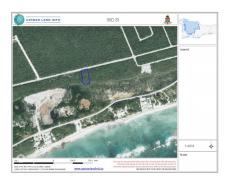

## **Brac Bluff Edge Land .70 Acre**

Cayman Brac West, Cayman Brac MLS# 418718

## CI\$150,000

Discover the opportunity to own a piece of paradise on the scenic Bluff Edge of Cayman Brac! This ocean view, high-and-dry parcel offers the perfect location to build your dream home or to land bank for future appreciation, as land values on Cayman Brac continue to soar. Situated just across the street from the inland Bluff lots currently on the market, this property boasts a strategic location that offers privacy and stunning natural surroundings. Adjoining lots are also available for sale, making it an excellent choice for those seeking additional space or investment potential. Convenience meets serenity here, with the property located just minutes from the Charles Kirkconnell International Airport, restaurants, shopping, grocery stores, and Cayman Brac's top attractions. Enjoy outdoor adventures like rock climbing, exploring the famous Bluff Caves, and birdwatching, where you may spot the endangered Booby Bird and the vibrant Cayman Brac Parrot. For water enthusiasts, the island is renowned for world-class fishing and scuba diving, offering breathtaking underwater experiences. Don't miss this chance to invest in the future while enjoying the natural beauty and tranquility of Cayman Brac. Contact us today to secure this incredible piece of property and start turning your dream into a reality!

## **Key Details**

Width Depth **127 250** 

Acreage View

0.70 Water View, Ocean

View