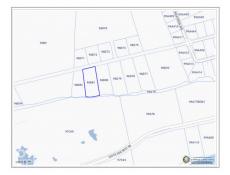

## **Brac Bluff Edge Land .70 Acre**

Cayman Brac West, Cayman Brac MLS# 418718

## CI\$150,000

Discover the opportunity to own a piece of paradise on the scenic Bluff Edge of Cayman Brac! This ocean view, high-and-dry parcel offers the perfect location to build your dream home or to land bank for future appreciation, as land values on Cayman Brac continue to soar. Situated just across the street from the inland Bluff lots currently on the market, this property boasts a strategic location that offers privacy and stunning natural surroundings. Adjoining lots are also available for sale, making it an excellent choice for those seeking additional space or investment potential. Convenience meets serenity here, with the property located just minutes from the Charles Kirkconnell International Airport, restaurants, shopping, grocery stores, and Cayman Brac's top attractions. Enjoy outdoor adventures like rock climbing, exploring the famous Bluff Caves, and birdwatching, where you may spot the endangered Booby Bird and the vibrant Cayman Brac Parrot. For water enthusiasts, the island is renowned for world-class fishing and scuba diving, offering breathtaking underwater experiences. Don't miss this chance to invest in the future while enjoying the natural beauty and tranquility of Cayman Brac. Contact us today to secure this incredible piece of property and start turning your dream into a reality!

## **Key Details**

Width Depth **127 250** 

Acreage View

0.70 Water View, Ocean

View