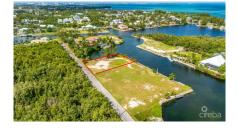

## CI\$510,000

**EJ BODDEN**345 945-4411
ej@coldwellbankercayman.com

This beautiful 0.42 acre canal front lot is perfect for those who cherish the boating lifestyle. Build your dream home in this tranquil area and enjoy easy access to the North Sound, Rum Point and Stingray City. The Sea wall is already in place. The lot is near to Countryside Village, Grand Harbour, and Harbour Walk and their respective amenities, including supermarkets, pharmacies, banks, restaurants/bars, liquor stores, and other shops. George Town, the capital, the school district, and the Seven Mile Beach area, are a 15–20-minute commute during non-peak traffic hours.

## **Key Details**

Width Depth **111 168** 

Acreage View

0.42 Canal Front