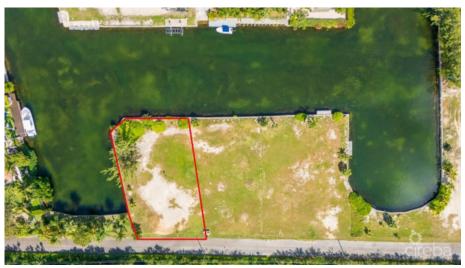

## CI\$510,000

**EJ BODDEN**345 945-4411
ej@coldwellbankercayman.com

This beautiful 0.42 acre canal front lot is perfect for those who cherish the boating lifestyle. Build your dream home in this tranquil area and enjoy easy access to the North Sound, Rum Point and Stingray City. The Sea wall is already in place. The lot is near to Countryside Village, Grand Harbour, and Harbour Walk and their respective amenities, including supermarkets, pharmacies, banks, restaurants/bars, liquor stores, and other shops. George Town, the capital, the school district, and the Seven Mile Beach area, are a 15–20-minute commute during non-peak traffic hours.

## **Key Details**

Width Depth **111 168** 

Acreage View

0.42 Canal Front