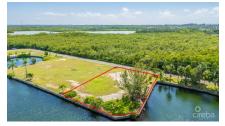

## **Waterfront Lot With North Sound Access**

Prospect/Spotts, Grand Cayman MLS# 418720

## CI\$510,000

**EJ BODDEN**345 945-4411
ej@coldwellbankercayman.com

This beautiful 0.42 acre canal front lot is perfect for those who cherish the boating lifestyle. Build your dream home in this tranquil area and enjoy easy access to the North Sound, Rum Point and Stingray City. The Sea wall is already in place. The lot is near to Countryside Village, Grand Harbour, and Harbour Walk and their respective amenities, including supermarkets, pharmacies, banks, restaurants/bars, liquor stores, and other shops. George Town, the capital, the school district, and the Seven Mile Beach area, are a 15–20-minute commute during non-peak traffic hours.

## **Key Details**

Width Depth **111 168** 

Acreage View

0.42 Canal Front