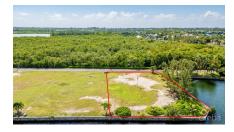

## **Waterfront Lot With North Sound Access**

Prospect/Spotts, Grand Cayman MLS# 418720

## CI\$510,000

**EJ BODDEN**345 945-4411
ej@coldwellbankercayman.com

This beautiful 0.42 acre canal front lot is perfect for those who cherish the boating lifestyle. Build your dream home in this tranquil area and enjoy easy access to the North Sound, Rum Point and Stingray City. The Sea wall is already in place. The lot is near to Countryside Village, Grand Harbour, and Harbour Walk and their respective amenities, including supermarkets, pharmacies, banks, restaurants/bars, liquor stores, and other shops. George Town, the capital, the school district, and the Seven Mile Beach area, are a 15–20-minute commute during non-peak traffic hours.

## **Key Details**

Width Depth **111 168** 

Acreage View

0.42 Canal Front