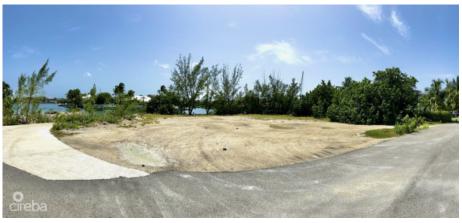

Spacious 0.46-acre canal-front corner lot in the exclusive gated community of Crystal Harbour. Boasting approximately 170 feet of waterfront, this property is perfectly positioned at the end of a quiet cul-de-sac on Kosta Boda Close, offering privacy and serene canal views. An ideal location to build your dream home, it combines the tranquility of waterfront living with the convenience of being in the heart of the Seven Mile Beach corridor. Just minutes from Seven Mile Beach, Camana Bay, top-tier shopping, dining, schools, and supermarkets. Crystal Harbour's amenities include a manned entrance gate, a gated playground, and a boat launch ramp—perfect for boating enthusiasts.

## **Key Details**

Width Depth **140 150** 

Acreage View

0.46 Canal Front