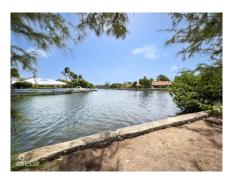

Spacious 0.46-acre canal-front corner lot in the exclusive gated community of Crystal Harbour. Boasting approximately 170 feet of waterfront, this property is perfectly positioned at the end of a quiet cul-de-sac on Kosta Boda Close, offering privacy and serene canal views. An ideal location to build your dream home, it combines the tranquility of waterfront living with the convenience of being in the heart of the Seven Mile Beach corridor. Just minutes from Seven Mile Beach, Camana Bay, top-tier shopping, dining, schools, and supermarkets. Crystal Harbour's amenities include a manned entrance gate, a gated playground, and a boat launch ramp—perfect for boating enthusiasts.

## **Key Details**

Width Depth **140 150** 

Acreage View

0.46 Canal Front