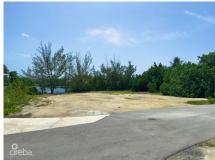

Spacious 0.46-acre canal-front corner lot in the exclusive gated community of Crystal Harbour. Boasting approximately 170 feet of waterfront, this property is perfectly positioned at the end of a quiet cul-de-sac on Kosta Boda Close, offering privacy and serene canal views. An ideal location to build your dream home, it combines the tranquility of waterfront living with the convenience of being in the heart of the Seven Mile Beach corridor. Just minutes from Seven Mile Beach, Camana Bay, top-tier shopping, dining, schools, and supermarkets. Crystal Harbour's amenities include a manned entrance gate, a gated playground, and a boat launch ramp—perfect for boating enthusiasts.

## **Key Details**

Width Depth **140 150** 

Acreage View

0.46 Canal Front