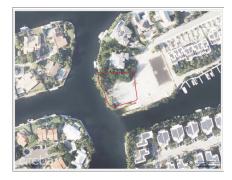

Spacious 0.46-acre canal-front corner lot in the exclusive gated community of Crystal Harbour. Boasting approximately 170 feet of waterfront, this property is perfectly positioned at the end of a quiet cul-de-sac on Kosta Boda Close, offering privacy and serene canal views. An ideal location to build your dream home, it combines the tranquility of waterfront living with the convenience of being in the heart of the Seven Mile Beach corridor. Just minutes from Seven Mile Beach, Camana Bay, top-tier shopping, dining, schools, and supermarkets. Crystal Harbour's amenities include a manned entrance gate, a gated playground, and a boat launch ramp—perfect for boating enthusiasts.

## **Key Details**

Width Depth **140 150** 

Acreage View

0.46 Canal Front