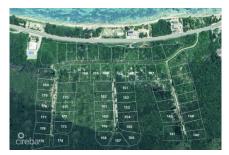

## CI\$153,294

Discover the Charm of North Side, Grand Cayman This 0.2874-acre parcel is situated in the serene North Side district, a peaceful community known for its tranquil atmosphere and proximity to some of Grand Cayman's most luxurious developments. Located just off Rum Point Drive, this property offers easy access to iconic destinations like Rum Point and Kaibo restaurants, as well as pristine beaches. With up-and-coming developments in the area, this is a prime opportunity to invest in a district celebrated for its high-end properties and natural beauty. The developer plans to enhance the community with paved roads and a gated entrance, ensuring a premium living experience. Whether you're seeking a solid investment or a place to build your dream home, this property in North Side delivers on location, luxury, and lifestyle.