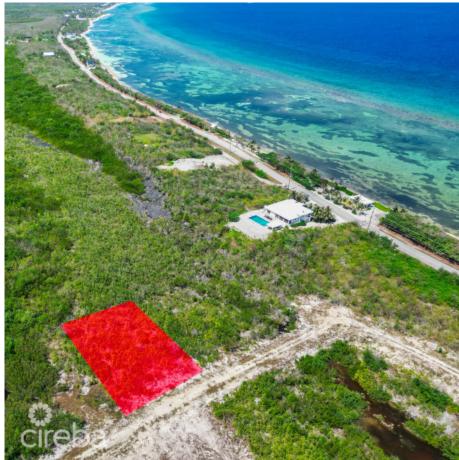

## CI\$153,294

Discover the Charm of North Side, Grand Cayman This 0.2874-acre parcel is situated in the serene North Side district, a peaceful community known for its tranquil atmosphere and proximity to some of Grand Cayman's most luxurious developments. Located just off Rum Point Drive, this property offers easy access to iconic destinations like Rum Point and Kaibo restaurants, as well as pristine beaches. With up-and-coming developments in the area, this is a prime opportunity to invest in a district celebrated for its high-end properties and natural beauty. The developer plans to enhance the community with paved roads and a gated entrance, ensuring a premium living experience. Whether you're seeking a solid investment or a place to build your dream home, this property in North Side delivers on location, luxury, and lifestyle.

## **Key Details**

Width Depth **93 140** 

Acreage View

0.29 Garden View