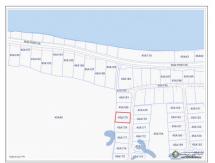

## CI\$153,294

Discover the Charm of North Side, Grand Cayman This 0.2874-acre parcel is situated in the serene North Side district, a peaceful community known for its tranquil atmosphere and proximity to some of Grand Cayman's most luxurious developments. Located just off Rum Point Drive, this property offers easy access to iconic destinations like Rum Point and Kaibo restaurants, as well as pristine beaches. With up-and-coming developments in the area, this is a prime opportunity to invest in a district celebrated for its high-end properties and natural beauty. The developer plans to enhance the community with paved roads and a gated entrance, ensuring a premium living experience. Whether you're seeking a solid investment or a place to build your dream home, this property in North Side delivers on location, luxury, and lifestyle.

## **Key Details**

Width Depth **93 140** 

Acreage View

0.29 Garden View