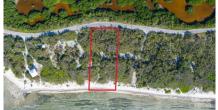

## CI\$575,000

**MITCHELL HILLIER** mitchell.hillier@remax.ky

Your piece of beachfront paradise awaits. 1.16 acres of prime breachfront land located on Guy Banks Road in Little Cayman. Excellent elevation of 12ft above sea level gradually sloping to the waterline makes prepping the land for building a step easier. This parcel is fit perfectly for a breathtaking vacation home or holiday rental in the relaxing vibe of Little Cayman.

## **Key Details**

Width Depth **135 389** 

Acreage View
1.16 Beach Front, Beach View