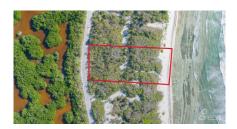

## CI\$575,000

**MITCHELL HILLIER** mitchell.hillier@remax.ky

Your piece of beachfront paradise awaits. 1.16 acres of prime breachfront land located on Guy Banks Road in Little Cayman. Excellent elevation of 12ft above sea level gradually sloping to the waterline makes prepping the land for building a step easier. This parcel is fit perfectly for a breathtaking vacation home or holiday rental in the relaxing vibe of Little Cayman.

## **Key Details**

Width Depth **135 389** 

Acreage View
1.16 Beach Front, Beach View