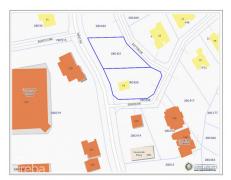

## **Countryside East - Commercial Building Site With Approved Plans**

Savannah / Lower Valley, Grand Cayman MLS# 418773

CI\$999,999.99

Prime Commercial Development Site - 0.66 Acres on Hirst Road with approved plans for a two storey mixed use building, including a medical clinic, four apartments and three retail units. A rare opportunity to acquire two prime parcels totaling 0.66 acres with approved plans for a 3-story commercial center. Ideally situated on Hirst Road, this site is perfectly suited for commercial development in a thriving and rapidly growing area. Why Invest Here? \* Approved plans for a modern 3-story commercial center \* High-demand location with excellent development potential \* Close proximity to Countryside Shopping Village - the commercial hub of the area \* Strong business growth and steady population increase with new housing developments nearby This is a unique opportunity to establish a highly visible and strategically positioned commercial project in a well-developed and expanding community. Inquire today for more details!

## **Key Details**

Width Depth **223 116** 

Acreage View

0.66 Garden View

## **Additional Feature**

Zoning Covenants Road Frontage Soil

Commercial No 223 Other

Neighbourhood