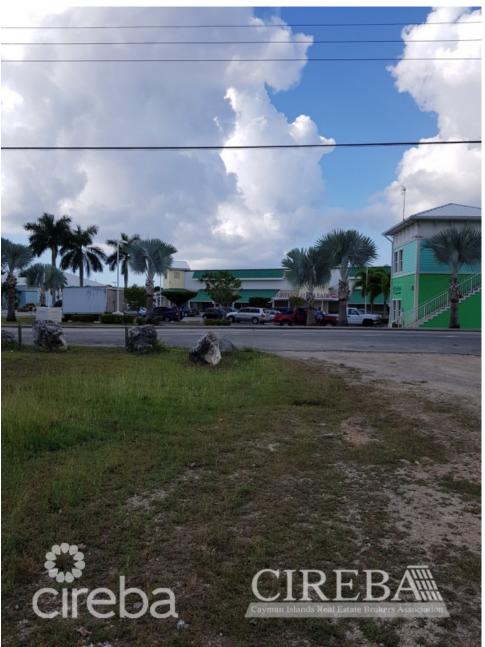

## **Countryside East - Commercial Building Site With Approved Plans**

Savannah / Lower Valley, Grand Cayman MLS# 418773

CI\$999,999.99

Prime Commercial Development Site - 0.66 Acres on Hirst Road with approved plans for a two storey mixed use building, including a medical clinic, four apartments and three retail units. A rare opportunity to acquire two prime parcels totaling 0.66 acres with approved plans for a 3-story commercial center. Ideally situated on Hirst Road, this site is perfectly suited for commercial development in a thriving and rapidly growing area. Why Invest Here? \* Approved plans for a modern 3-story commercial center \* High-demand location with excellent development potential \* Close proximity to Countryside Shopping Village - the commercial hub of the area \* Strong business growth and steady population increase with new housing developments nearby This is a unique opportunity to establish a highly visible and strategically positioned commercial project in a well-developed and expanding community. Inquire today for more details!