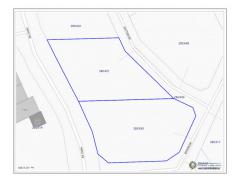

## **Countryside East - Commercial Building Site With Approved Plans**

Savannah / Lower Valley, Grand Cayman MLS# 418773

CI\$999,999.99

Prime Commercial Development Site - 0.66 Acres on Hirst Road with approved plans for a two storey mixed use building, including a medical clinic, four apartments and three retail units. A rare opportunity to acquire two prime parcels totaling 0.66 acres with approved plans for a 3-story commercial center. Ideally situated on Hirst Road, this site is perfectly suited for commercial development in a thriving and rapidly growing area. Why Invest Here? \* Approved plans for a modern 3-story commercial center \* High-demand location with excellent development potential \* Close proximity to Countryside Shopping Village - the commercial hub of the area \* Strong business growth and steady population increase with new housing developments nearby This is a unique opportunity to establish a highly visible and strategically positioned commercial project in a well-developed and expanding community. Inquire today for more details!

## **Key Details**

Width Depth **223 116** 

Acreage View

0.66 Garden View

## **Additional Feature**

Zoning Covenants Road Frontage Soil

Commercial No 223 Other

Neighbourhood