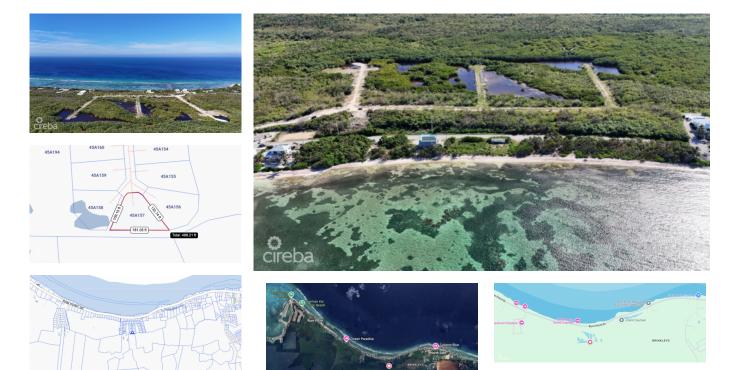

## **Prime Northshore Estates Lot**

North Side, Grand Cayman MLS# 418781

## CI\$165,500

RUBA WIGHT 345-623-1400 ruba.wight@evrealestate.com

Build Your Vision on this spacious lot that allows the flexibility to create your ideal vacation rental property or private residence. Don't miss out on this amazing opportunity.. Enjoy the white sands and turquoise waters of Rum Point Beach and Kaibo restaurant just 5 minutes away. Land values in Rum Point have historically shown steady appreciation. 11 feet above sea level.

## **Essential Information**

Type **Land**  Status **Current** 

MLS# 418781 Listing Type Low Density Residential

## **Key Details**

| Width | Depth |
|-------|-------|
| 181   | 132   |

The information contained herein has been furnished by the owner and or their nominee and represented by them to be accurate. The listing company, agent and CIREBA MLS disclaims any liability or responsibility for any inaccuracies, errors or omissions in the represented information and all the information contained herein is subject to errors, omissions, price changes, prior sale or withdrawal, without notice and is at all times subject to verification by the purchaser.

Acreage 0.29

View **Inland** 

The information contained herein has been furnished by the owner and or their nominee and represented by them to be accurate. The listing company, agent and CIREBA MLS disclaims any liability or responsibility for any inaccuracies, errors or omissions in the represented information and all the information contained herein is subject to errors, omissions, price changes, prior sale or withdrawal, without notice and is at all times subject to verification by the purchaser.