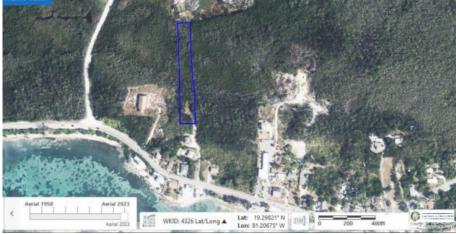

## Large 1.563 Acre Development Parcel Bodden Town

Bodden Town / Breakers, Grand Cayman MLS# 418807

## CI\$650,000

MARQUES RIDDICK 345-233-5000 marques.riddick@remax.ky

Excellent 1.563 acre parcel off Bodden Town Road. This large parcel experiences elevations up to 28 feet above sea level with possible ocean views. The property is partially filled and benefits from a 22 foot vehicular Right of Way which gives direct access to Bodden Town Road. This low density residential parcel allows you to build a lovely estate home or up to 22 apartments with up to 36 bedrooms.

## **Key Details**

Width Depth **115 715** 

Acreage View

1.56 Garden View, Water

View