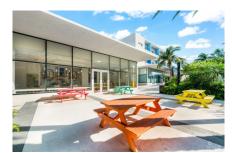

ANDREW GILBERT andrew@irg.ky For the first time since its inception, a commercial space at The Grove is now available. This unit has been meticulously designed and no expense was spared in its fit-out. Originally created as a children's indoor soft play facility, every fixture and fitting has been thoughtfully crafted with the engagement and safety of children in mind. From the soft impact flooring to bathrooms that are both disabled and child-friendly, every detail has been considered. The lighting is purposefully designed to stimulate young minds, and the custom millwork, sourced from Europe, adds a refined touch. Additionally, the unit includes a fully integrated, lightly-used commercial kitchen—offering a near turnkey solution for a nursery or similar business. Now available individually, unit 6 offers a 2,428 square feet opportunity to join the lineup at the Cayman Islands newest premier mixed use development.