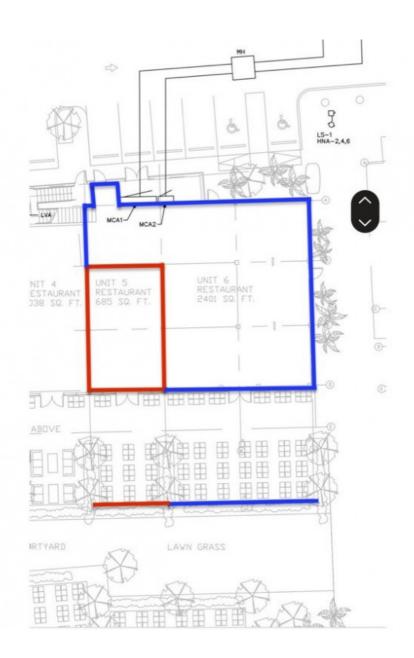

ANDREW GILBERT andrew@irg.ky For the first time since its inception, a commercial space at The Grove is now available. This unit has been meticulously designed and no expense was spared in its fit-out. Originally created as a children's indoor soft play facility, every fixture and fitting has been thoughtfully crafted with the engagement and safety of children in mind. From the soft impact flooring to bathrooms that are both disabled and child-friendly, every detail has been considered. The lighting is purposefully designed to stimulate young minds, and the custom millwork, sourced from Europe, adds a refined touch. Additionally, the unit includes a fully integrated, lightly-used commercial kitchen—offering a near turnkey solution for a nursery or similar business. Now available individually, unit 6 offers a 2,428 square feet opportunity to join the lineup at the Cayman Islands newest premier mixed use development.

## **Key Details**

| Year Built | Sq.Ft. |
|------------|--------|
| 2022       | 2,428  |