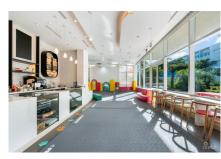

ANDREW GILBERT andrew@irg.ky For the first time since its inception, a commercial space at The Grove is now available. This unit has been meticulously designed and no expense was spared in its fit-out. Originally created as a children's indoor soft play facility, every fixture and fitting has been thoughtfully crafted with the engagement and safety of children in mind. From the soft impact flooring to bathrooms that are both disabled and child-friendly, every detail has been considered. The lighting is purposefully designed to stimulate young minds, and the custom millwork, sourced from Europe, adds a refined touch. Additionally, the unit includes a fully integrated, lightly-used commercial kitchen—offering a near turnkey solution for a nursery or similar business. Now available individually, unit 6 offers a 2,428 square feet opportunity to join the lineup at the Cayman Islands newest premier mixed use development.