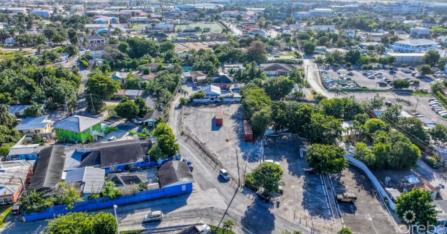

## 0.4365 Acres W/ Approved Warehouse Plans Off Mary St (neighborhood Commercial)

George Town, Grand Cayman MLS# 418820

CI\$1,649,000

MARK GAUS 345-946-9961 mark.gaus@remax.ky

A perfect opportunity to build your own warehouse complex. This 0.4365 property which is zoned Neighborhood Commercial combines two parcels and is located in George Town Central off Mary Street on Rock Hole Road/Igloo Crescent. There is a ton of road frontage, 270 feet, which adds to the various options. This land has received Planning Approval and comes with a full set of Architectural, MEP and Structural Plans. The property has also received a Fixed Boundary Survey. The Plans are for 6,528 SQFT of two story warehouse space. Units 1-3 are 997 SQFT, Unit 4 is 1,004 SQFT and Unit 5 is a massive 2,533 SQFT (could be split in 2 separate Units which would then give a total of 6 Units). This area stays in high demand with our downtown business district, shipping from the Port and tourism. Ocean views could also be achieved if one was to build multi-story. This this the best turnkey opportunity for the savvy developer/investor.