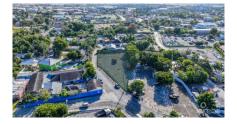

## 0.4365 Acres W/ Approved Warehouse Plans Off Mary St (neighborhood Commercial)

George Town, Grand Cayman MLS# 418820

CI\$1,649,000

MARK GAUS 345-946-9961 mark.gaus@remax.ky

A perfect opportunity to build your own warehouse complex. This 0.4365 property which is zoned Neighborhood Commercial combines two parcels and is located in George Town Central off Mary Street on Rock Hole Road/Igloo Crescent. There is a ton of road frontage, 270 feet, which adds to the various options. This land has received Planning Approval and comes with a full set of Architectural, MEP and Structural Plans. The property has also received a Fixed Boundary Survey. The Plans are for 6,528 SQFT of two story warehouse space. Units 1-3 are 997 SQFT, Unit 4 is 1,004 SQFT and Unit 5 is a massive 2,533 SQFT (could be split in 2 separate Units which would then give a total of 6 Units). This area stays in high demand with our downtown business district, shipping from the Port and tourism. Ocean views could also be achieved if one was to build multi-story. This this the best turnkey opportunity for the savvy developer/investor.