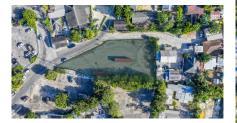

## 0.4365 Acres W/ Approved Warehouse Plans Off Mary St (neighborhood Commercial)

George Town, Grand Cayman MLS# 418820

CI\$1,649,000

MARK GAUS 345-946-9961 mark.gaus@remax.ky

A perfect opportunity to build your own warehouse complex. This 0.4365 property which is zoned Neighborhood Commercial combines two parcels and is located in George Town Central off Mary Street on Rock Hole Road/Igloo Crescent. There is a ton of road frontage, 270 feet, which adds to the various options. This land has received Planning Approval and comes with a full set of Architectural, MEP and Structural Plans. The property has also received a Fixed Boundary Survey. The Plans are for 6,528 SQFT of two story warehouse space. Units 1-3 are 997 SQFT, Unit 4 is 1,004 SQFT and Unit 5 is a massive 2,533 SQFT (could be split in 2 separate Units which would then give a total of 6 Units). This area stays in high demand with our downtown business district, shipping from the Port and tourism. Ocean views could also be achieved if one was to build multi-story. This this the best turnkey opportunity for the savvy developer/investor.

## **Key Details**

Width Depth **234 102** 

Acreage View **0.44** Inland

## **Additional Feature**

Covenants Road Frontage

No 270