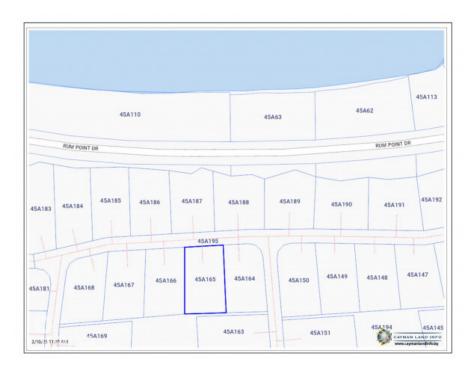

## 0.2885 Acre - Northshore Estates

North Side, Grand Cayman MLS# 418824

## CI\$162,156

YOANA BONILLA yoana@c21cayman.com

This is your chance to own a prime piece of paradise in a brandnew subdivision on Rum Point Drive! This oversized lot is not only spacious but also allow for the construction of a duplex, making it a fantastic investment opportunity. Why Choose This Lot? New Subdivision Perks - Enjoy modern infrastructure, well-planned roads, and a fresh, upscale community feel. Ideal Location - Just minutes away from Rum Point Club, known for its beachfront dining and laid-back island vibes. Close to Starfish Point - A peaceful, shallow beach where you can spot stunning starfish in crystal-clear waters. Near Top Restaurants - Indulge in some of the best island cuisine at nearby waterfront restaurants. Investment Potential - Whether building your dream home, a vacation rental, or an income-generating duplex, this lot offers strong resale and rental value. Don't miss out on this rare opportunity to be part of one of Grand Cayman's most soughtafter locations! Contact me today for more details.

## **Key Details**

 Width
 Depth

 92
 145

Acreage View

0.29 Garden View