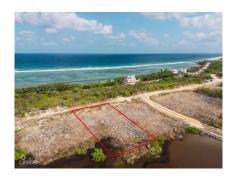

## 0.2885 Acre - Northshore Estates

North Side, Grand Cayman MLS# 418824

## CI\$162,156

YOANA BONILLA yoana@c21cayman.com

This is your chance to own a prime piece of paradise in a brandnew subdivision on Rum Point Drive! This oversized lot is not only spacious but also allow for the construction of a duplex, making it a fantastic investment opportunity. Why Choose This Lot? New Subdivision Perks - Enjoy modern infrastructure, well-planned roads, and a fresh, upscale community feel. Ideal Location - Just minutes away from Rum Point Club, known for its beachfront dining and laid-back island vibes. Close to Starfish Point - A peaceful, shallow beach where you can spot stunning starfish in crystal-clear waters. Near Top Restaurants - Indulge in some of the best island cuisine at nearby waterfront restaurants. Investment Potential - Whether building your dream home, a vacation rental, or an income-generating duplex, this lot offers strong resale and rental value. Don't miss out on this rare opportunity to be part of one of Grand Cayman's most soughtafter locations! Contact me today for more details.

## **Key Details**

 Width
 Depth

 92
 145

Acreage View

0.29 Garden View