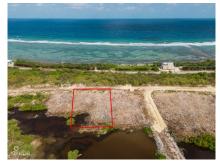

## 0.2885 Acre - Northshore Estates

North Side, Grand Cayman MLS# 418824

## CI\$162,156

YOANA BONILLA yoana@c21cayman.com

This is your chance to own a prime piece of paradise in a brandnew subdivision on Rum Point Drive! This oversized lot is not only spacious but also allow for the construction of a duplex, making it a fantastic investment opportunity. Why Choose This Lot? New Subdivision Perks - Enjoy modern infrastructure, well-planned roads, and a fresh, upscale community feel. Ideal Location - Just minutes away from Rum Point Club, known for its beachfront dining and laid-back island vibes. Close to Starfish Point - A peaceful, shallow beach where you can spot stunning starfish in crystal-clear waters. Near Top Restaurants - Indulge in some of the best island cuisine at nearby waterfront restaurants. Investment Potential - Whether building your dream home, a vacation rental, or an income-generating duplex, this lot offers strong resale and rental value. Don't miss out on this rare opportunity to be part of one of Grand Cayman's most soughtafter locations! Contact me today for more details.

## **Key Details**

 Width
 Depth

 92
 145

Acreage View

0.29 Garden View