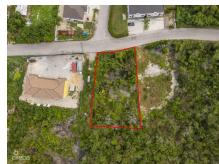

## .3360 Acre - Duplex Lot - Cherry Tree

Bodden Town / Breakers, Grand Cayman MLS# 418825

## CI\$180,000

YOANA BONILLA yoana@c21cayman.com

Looking for the perfect investment property? This 0.336 acre duplex lot is a golden opportunity to build and profit! Whether you're an investor, developer, or looking to build your dream home with a rental unit for extra income, this lot offers endless potential. Ideal for a duplex - maximize rental income or live in one unit while renting out the other Generous lot size - 0.336 acres provides ample space for a well-designed development High-demand area - great potential for appreciation and long-term value Flexible investment - build now or hold for future growth Don't miss out on this smart investment properties like this don't last long! Contact me today for more details.

## **Key Details**

Width Depth **108 162** 

Acreage View

0.34 Garden View