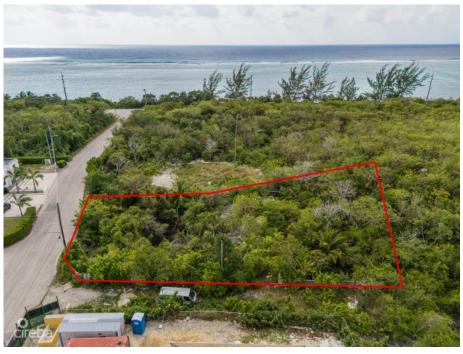

## .3360 Acre - Duplex Lot - Cherry Tree

Bodden Town / Breakers, Grand Cayman MLS# 418825

## CI\$180,000

YOANA BONILLA yoana@c21cayman.com

Looking for the perfect investment property? This 0.336 acre duplex lot is a golden opportunity to build and profit! Whether you're an investor, developer, or looking to build your dream home with a rental unit for extra income, this lot offers endless potential. Ideal for a duplex - maximize rental income or live in one unit while renting out the other Generous lot size - 0.336 acres provides ample space for a well-designed development High-demand area - great potential for appreciation and long-term value Flexible investment - build now or hold for future growth Don't miss out on this smart investment properties like this don't last long! Contact me today for more details.

## **Key Details**

Width Depth **108 162** 

Acreage View

0.34 Garden View