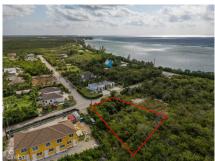

## .3360 Acre - Duplex Lot - Cherry Tree

Bodden Town / Breakers, Grand Cayman MLS# 418825

## CI\$180,000

YOANA BONILLA yoana@c21cayman.com

Looking for the perfect investment property? This 0.336 acre duplex lot is a golden opportunity to build and profit! Whether you're an investor, developer, or looking to build your dream home with a rental unit for extra income, this lot offers endless potential. Ideal for a duplex - maximize rental income or live in one unit while renting out the other Generous lot size - 0.336 acres provides ample space for a well-designed development High-demand area - great potential for appreciation and long-term value Flexible investment - build now or hold for future growth Don't miss out on this smart investment properties like this don't last long! Contact me today for more details.

## **Key Details**

Width Depth **108 162** 

Acreage View

0.34 Garden View