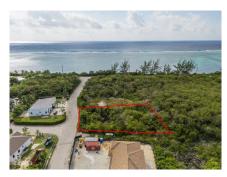

## .3360 Acre - Duplex Lot - Cherry Tree

Bodden Town / Breakers, Grand Cayman MLS# 418825

## CI\$180,000

YOANA BONILLA yoana@c21cayman.com

Looking for the perfect investment property? This 0.336 acre duplex lot is a golden opportunity to build and profit! Whether you're an investor, developer, or looking to build your dream home with a rental unit for extra income, this lot offers endless potential. Ideal for a duplex - maximize rental income or live in one unit while renting out the other Generous lot size - 0.336 acres provides ample space for a well-designed development High-demand area - great potential for appreciation and long-term value Flexible investment - build now or hold for future growth Don't miss out on this smart investment properties like this don't last long! Contact me today for more details.

## **Key Details**

Width Depth **108 162** 

Acreage View

0.34 Garden View