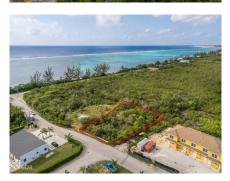

## .3360 Acre - Duplex Lot - Cherry Tree

Bodden Town / Breakers, Grand Cayman MLS# 418825

## CI\$180,000

YOANA BONILLA yoana@c21cayman.com

Looking for the perfect investment property? This 0.336 acre duplex lot is a golden opportunity to build and profit! Whether you're an investor, developer, or looking to build your dream home with a rental unit for extra income, this lot offers endless potential. Ideal for a duplex - maximize rental income or live in one unit while renting out the other Generous lot size - 0.336 acres provides ample space for a well-designed development High-demand area - great potential for appreciation and long-term value Flexible investment - build now or hold for future growth Don't miss out on this smart investment properties like this don't last long! Contact me today for more details.

## **Key Details**

Width Depth **108 162** 

Acreage View

0.34 Garden View