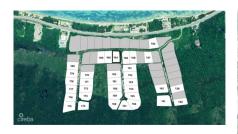

## CI\$162,099

**BRID VERLING** brid@tensails.ky

Prime Northshore Estates Lot - Build your dream home or investment property. Located in the sought after Northshore Estates, this 0.29 acre lot presents an exceptional opportunity to create your ideal home or a lucrative investment property. Perched 11 feet above sea level, this elevated lot offers scenic potential. With no restrictive covenants, you have the flexibility to design and build a custom single family home or a duplex, thus maximizing your vision without limitations. Set in the peaceful North Side district, this growing community is positioned only a short 5 minute drive to Rum Point, Kaibo, and many pristine beaches. Reach out today for further information.

## **Key Details**

Width Depth **85 150** 

Acreage View **0.29** Inland