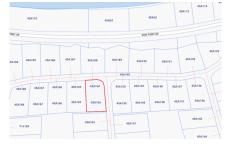

## CI\$162,099

**BRID VERLING** brid@tensails.ky

Prime Northshore Estates Lot - Build your dream home or investment property. Located in the sought after Northshore Estates, this 0.29 acre lot presents an exceptional opportunity to create your ideal home or a lucrative investment property. Perched 11 feet above sea level, this elevated lot offers scenic potential. With no restrictive covenants, you have the flexibility to design and build a custom single family home or a duplex, thus maximizing your vision without limitations. Set in the peaceful North Side district, this growing community is positioned only a short 5 minute drive to Rum Point, Kaibo, and many pristine beaches. Reach out today for further information.

## **Key Details**

Width Depth **85 150** 

Acreage View **0.29** Inland