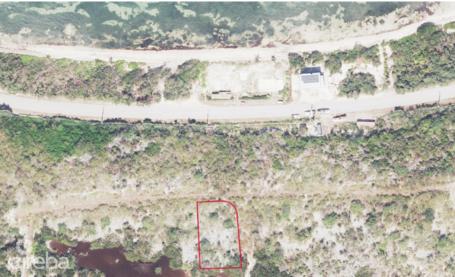

## CI\$162,099

**BRID VERLING** brid@tensails.ky

Prime Northshore Estates Lot - Build your dream home or investment property. Located in the sought after Northshore Estates, this 0.29 acre lot presents an exceptional opportunity to create your ideal home or a lucrative investment property. Perched 11 feet above sea level, this elevated lot offers scenic potential. With no restrictive covenants, you have the flexibility to design and build a custom single family home or a duplex, thus maximizing your vision without limitations. Set in the peaceful North Side district, this growing community is positioned only a short 5 minute drive to Rum Point, Kaibo, and many pristine beaches. Reach out today for further information.

## **Key Details**

Width Depth **85 150** 

Acreage View **0.29** Inland