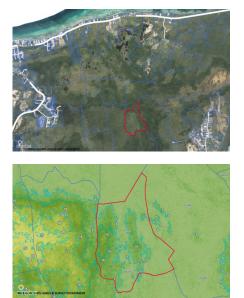

# 43 Acres - East Interior Bordering Salina Reserve

East Interior, Grand Cayman MLS# 418833

### CI\$1,500,000

CURTIS ELDEMIRE 345-945-4787 cayman@candw.ky 43 ACRES LOCATED IN THE EAST INTERIOR. 6 FOOT REGISTERED RIGHT OF WAY.

## **Key Details**

| Width                   | Depth                 |
|-------------------------|-----------------------|
| 1,475                   | 2,243                 |
| Acreage<br><b>43.00</b> | View<br><b>Inland</b> |