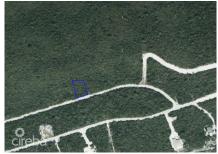

## CI\$65,000

**NANCY CHEN** nancy@propertycayman.com

Located in the tranquil Cayman Brac East, Cayman Brac Land Parcel 249 at Selworthy Grove offers a .2889-acre plot perfect for building your ideal island retreat. Surrounded by nature and offering a peaceful setting, this property is well-suited for a spacious family home, a relaxing vacation escape, or a long-term investment. Selworthy Grove is known for its serene atmosphere and lush surroundings, making it an excellent choice for those seeking privacy and a connection to nature. With plenty of space to design a home that complements the environment, this parcel provides a wonderful opportunity to own a piece of paradise in Cayman Brac.

## **Essential Information**

Type Status MLS# Listing Type
Land Current 418841 Low Density
Residential

**Key Details** 

Width Depth **97 148** 

Acreage View

0.29 Garden View