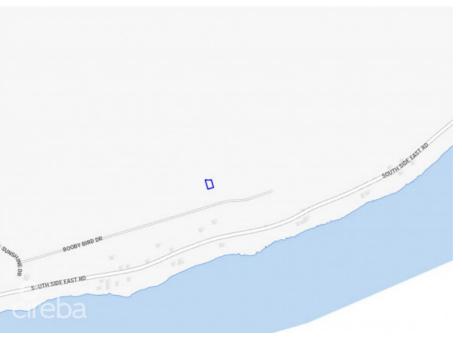

## CI\$65,000

**NANCY CHEN** nancy@propertycayman.com

Located in the tranquil Cayman Brac East, Cayman Brac Land Parcel 249 at Selworthy Grove offers a .2889-acre plot perfect for building your ideal island retreat. Surrounded by nature and offering a peaceful setting, this property is well-suited for a spacious family home, a relaxing vacation escape, or a long-term investment. Selworthy Grove is known for its serene atmosphere and lush surroundings, making it an excellent choice for those seeking privacy and a connection to nature. With plenty of space to design a home that complements the environment, this parcel provides a wonderful opportunity to own a piece of paradise in Cayman Brac.

## **Essential Information**

Type Status MLS# Listing Type
Land Current 418841 Low Density
Residential

**Key Details** 

Width Depth **97 148** 

Acreage View

0.29 Garden View