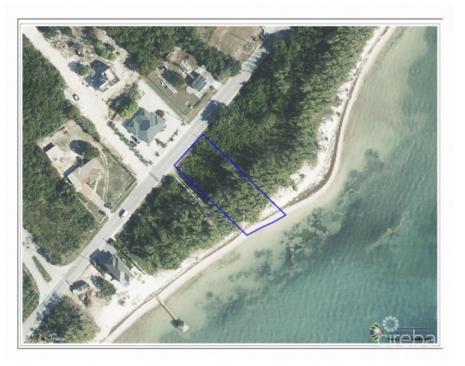

# Prime Beachfront Land In East End A Rare Opportunity In Grand Cayman

East End / High Rock, Grand Cayman MLS# 418843

#### CI\$799,000

**EJ BODDEN** 345 945-4411 ej@coldwellbankercayman.com

A large pristine piece of land in East End is available. With approximately 220 feet of depth and 100 feet on the water, this 1/2-acre piece of paradise is perfect. The land offers sandy beach and incredible views of the Caribbean Sea and the reef beyond. East End offers easy access to some of the island's top attractions, including world-class diving and snorkelling spots, as well as a wide range of restaurants, bars, and shops. This makes it an attractive option for both full-time residents and those looking for a vacation home. This land is 3 miles from the Morritts Resort and Colliers public beach. Although the land is secluded, in relation to the rest of the island, it is still only a short drive from George Town, Owen Roberts International Airport and Seven Mile Beach. 1/2 mile from Ocean Frontiers

## **Key Details**

| Width      | Depth      |
|------------|------------|
| <b>100</b> | <b>250</b> |
| Acreage    | View       |

0.49 Beach Front

### **Additional Feature**

| Zoning             | Covenants | Approx. Water Frontag | Road Frontage |  |
|--------------------|-----------|-----------------------|---------------|--|
| Beach              | Νο        | 100                   | 94            |  |
| Resort/Residential |           |                       |               |  |