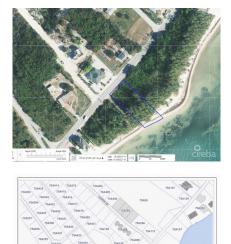

# Prime Beachfront Land In East End A Rare Opportunity In Grand Cayman

East End / High Rock, Grand Cayman MLS# 418843

#### CI\$799,000

**EJ BODDEN** 345 945-4411 ej@coldwellbankercayman.com

A large pristine piece of land in East End is available. With approximately 220 feet of depth and 100 feet on the water, this 1/2-acre piece of paradise is perfect. The land offers sandy beach and incredible views of the Caribbean Sea and the reef beyond. East End offers easy access to some of the island's top attractions, including world-class diving and snorkelling spots, as well as a wide range of restaurants, bars, and shops. This makes it an attractive option for both full-time residents and those looking for a vacation home. This land is 3 miles from the Morritts Resort and Colliers public beach. Although the land is secluded, in relation to the rest of the island, it is still only a short drive from George Town, Owen Roberts International Airport and Seven Mile Beach. 1/2 mile from Ocean Frontiers

## **Key Details**

| Width      | Depth      |
|------------|------------|
| <b>100</b> | <b>250</b> |
| Acreage    | View       |

0.49 Beach Front

### **Additional Feature**

| Zoning             | Covenants | Approx. Water Frontag | Road Frontage |  |
|--------------------|-----------|-----------------------|---------------|--|
| Beach              | Νο        | 100                   | 94            |  |
| Resort/Residential |           |                       |               |  |