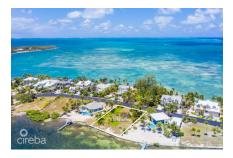

## Cayman Kai 0.3736 Acres, Beach Front

Rum Point, Grand Cayman MLS# 415588

## CI\$737,000

**STEFAN PRIOR** stefan@propertycayman.com

Located in the charming resort community of Cayman Kai, this is a rare opportunity to purchase east-facing beachfront land. The 0.3736-acre parcel is complete with a seawall overlooking the tranquil waters of Little Sound. And thanks to its easterly orientation, it benefits from some of the best-unobstructed sunrises in the Cayman Islands. Raw land in this area is becoming increasingly scarce and has seen steady appreciation over recent years. What's more, this fantastic investment opportunity is made even more appealing by being a quick walk away from Kaibo Beach Bar and Restaurant and Kaibo Espresso Café.