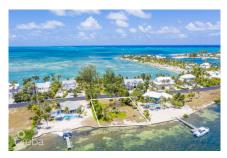

## Cayman Kai 0.3736 Acres, Beach Front

Rum Point, Grand Cayman MLS# 415588

## CI\$737,000

**STEFAN PRIOR** stefan@propertycayman.com

Located in the charming resort community of Cayman Kai, this is a rare opportunity to purchase east-facing beachfront land. The 0.3736-acre parcel is complete with a seawall overlooking the tranquil waters of Little Sound. And thanks to its easterly orientation, it benefits from some of the best-unobstructed sunrises in the Cayman Islands. Raw land in this area is becoming increasingly scarce and has seen steady appreciation over recent years. What's more, this fantastic investment opportunity is made even more appealing by being a quick walk away from Kaibo Beach Bar and Restaurant and Kaibo Espresso Café.