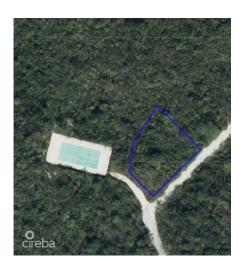

## **Cayman Brac Bluff Lot**

Cayman Brac East, Cayman Brac MLS# 418849

## CI\$60,000

**MONA MIRZAIE** mona.mirzaie@theagencyre.com

INVESTOR ALERT! Own a Piece of Paradise on Sunshine Drive, Cayman Brac! This 12,634+ sq. ft. bluff-top lot sits at an impressive 80 feet above sea level, offering breathtaking views and a serene island retreat. With 100% waivers on stamp duty and building material import duties, investing and building here has never been more rewarding. Don't miss out on this exclusive opportunity—reach out today for more details!