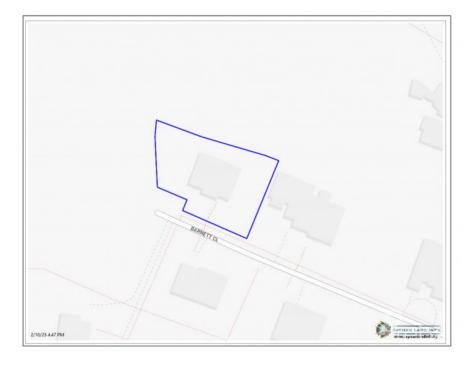

### CI\$440,000

**LUCY WOOD** lucy@eracayman.com

Dear Potential Buyer, I am excited to present an excellent opportunity to purchase a home in the desirable West Bay Northwest district. This property features three bedrooms, two bathrooms, a living room, a dining room, and a kitchen. It is situated on a spacious 0.23-acre lot in a peaceful neighborhood, with various recreational activities available nearby. Homes of this quality are rare in today's market, so this is an opportunity you won't want to miss.