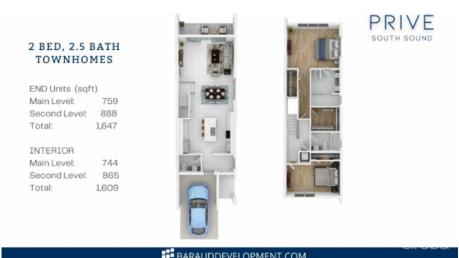

#### **Townhome Features:**

- 1647 sq ft, 2- bed/ 2.5-bath townhome with garden and car port
- 10ft ceilings, contemporary recessed lighting & hurricane impact windows
- Chef-inspired kitchen with customizable quartz countertops & stainless steel appliances
- Oversized master bedrooms with double closets and ensuite baths
- Romeo and Juliet balconies
- Energy-efficient AC systems & high-speed fiber-ready

## **Key Details**

Bed Bath 2.5

View

**Garden View** 

Year Built Sq.Ft. Pets Allowed: **2025 1.647** No