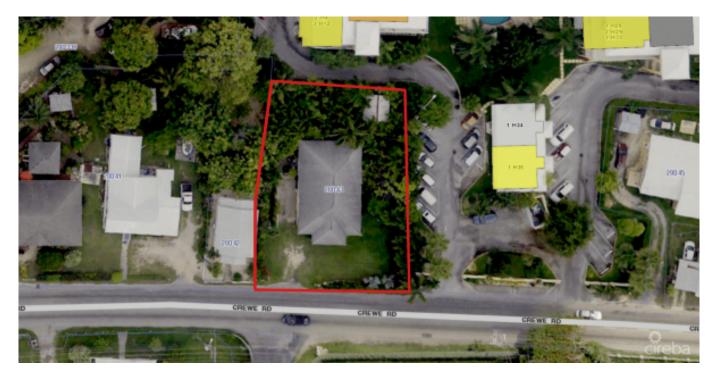

### **Crewe Rd. Property**

George Town, Grand Cayman MLS# 418866

### CI\$675,000

CHARLIE BROWN 345-949-7677 charlie@rainbow.ky This property, originally built in the late 1960s, underwent a complete renovation around 2002. Offering versatile usage options, it can serve as a private residence, rental unit, small business office, or medical practice. Conveniently located in Central George Town, it is just minutes from gas stations, hospitals, supermarkets, and a variety of commercial establishments.