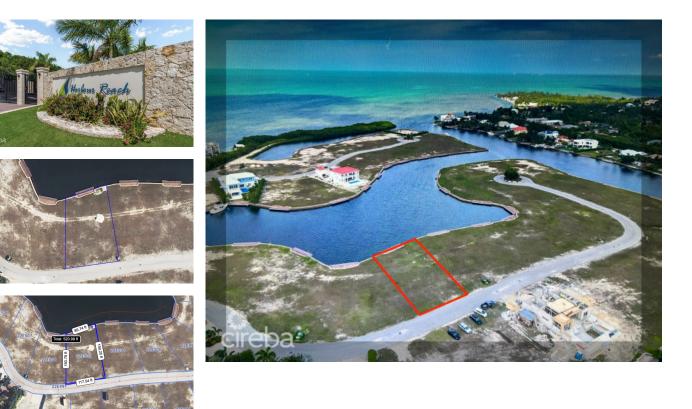

## Harbour Reach - North Facing Lot .3563 Acres

Prospect/Spotts, Grand Cayman MLS# 418871

PAUL YOUNG 1345-640-8880 paul@corcorancayman.com

Presenting an exceptional opportunity to own a prime piece of canal-fronting land in the prestigious Harbour Reach, Grand Cayman. This .3563-acre parcel, equating to 15,553 square feet, offers an unparalleled setting for those seeking a serene and luxurious lifestyle. Located in the sought-after Grand Harbour area, this north-facing parcel boasts direct canal access, making it an ideal location for boating enthusiasts. The tranquil waters of the Grand Harbour Canal provide a picturesque backdrop, perfect for constructing a dream home that embraces both elegance and functionality. The Harbour Reach community is renowned for its upscale living and convenient access to essential amenities. Residents enjoy proximity to shopping centers, fine dining, and recreational facilities, all while being a short drive from the vibrant heart of George Town. The area is well-regarded for its safety, family-friendly environment, and the quality of life it offers. This property is a rare find, combining the allure of waterfront living with the convenience of urban amenities. It presents a unique canvas for creating a bespoke residence that reflects your personal taste and lifestyle. Do not miss this chance to secure a prime canal-fronting lot in one of Grand Cayman's most desirable neighborhoods. Contact us today to explore the potential of this exceptional property and begin the journey to making your dream home a reality.

## **Key Details**

| Width | Depth |
|-------|-------|
| 117   | 160   |

| Acreage | View               |
|---------|--------------------|
| 0.36    | <b>Canal Front</b> |