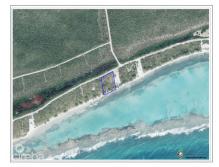

## Little Cayman 1.73 Acre, Beachfront Parcel

Little Cayman East, Little Cayman MLS# 418878

## **Key Details**

Width Depth **240 324** 

Acreage View

1.73 Beach Front