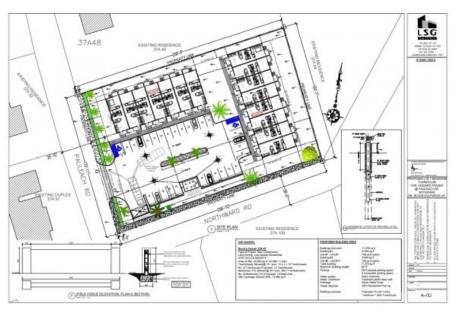

### CI\$315,000

YOANA BONILLA yoana@c21cayman.com

Discover North Palm Heights, a brand-new pre-construction complex featuring 15 exclusive 1-bedroom, 1-bathroom units, each spanning 760 sqft. of modern living space. Conveniently located in Northward, this sophisticated development is spectacular for investment or as a place to call home. Experience an elevated lifestyle where refined living reaches new heights. Enjoy a thoughtfully designed space that blends elegance and comfort seamlessly. Opportunities like this do not come around often! Secure your place in North Palm Heights today! Do not hesitate to call me for more information.