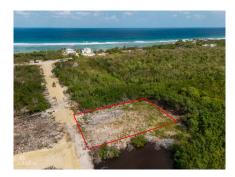

## Northshore Estates Duplex Lot 0.2873- Filled & Ready To Build

North Side, Grand Cayman MLS# 418927

## CI\$165,000

? Prime Duplex Lot – 0.2873 Acres in Northshore Estates, one of North Side's newest subdivisions? Endless Possibilities – Build a spacious duplex for investment or create your dream home with rental income potential? Affordable Investment Opportunity – offering incredible value in a growing community? Tranquil & Scenic Location – Enjoy the peace and beauty of North Side while being just minutes from pristine beaches and key amenities? Strong Rental Demand – Perfect for long-term tenants or short-term vacation rentals in a sought-after area? Underground Utilities & Paved Roads – A well-planned community with modern infrastructure? Increase in Property Value – North Side is seeing steady growth, making this an excellent real estate investment Secure your spot in one of Grand Cayman's most promising new developments! Contact me today for more details. Source: www.caymanlandinfo.ky