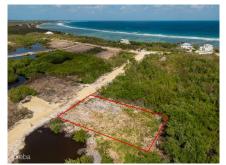

## Northshore Estates Duplex Lot 0.2873- Filled & Ready To Build

North Side, Grand Cayman MLS# 418927

## CI\$165,000

? Prime Duplex Lot – 0.2873 Acres in Northshore Estates, one of North Side's newest subdivisions? Endless Possibilities – Build a spacious duplex for investment or create your dream home with rental income potential? Affordable Investment Opportunity – offering incredible value in a growing community? Tranquil & Scenic Location – Enjoy the peace and beauty of North Side while being just minutes from pristine beaches and key amenities? Strong Rental Demand – Perfect for long-term tenants or short-term vacation rentals in a sought-after area? Underground Utilities & Paved Roads – A well-planned community with modern infrastructure? Increase in Property Value – North Side is seeing steady growth, making this an excellent real estate investment Secure your spot in one of Grand Cayman's most promising new developments! Contact me today for more details. Source: www.caymanlandinfo.ky