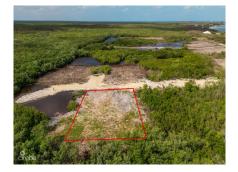

## Northshore Estates Duplex Lot 0.2873- Filled & Ready To Build

North Side, Grand Cayman MLS# 418927

## CI\$165,000

? Prime Duplex Lot – 0.2873 Acres in Northshore Estates, one of North Side's newest subdivisions? Endless Possibilities – Build a spacious duplex for investment or create your dream home with rental income potential? Affordable Investment Opportunity – offering incredible value in a growing community? Tranquil & Scenic Location – Enjoy the peace and beauty of North Side while being just minutes from pristine beaches and key amenities? Strong Rental Demand – Perfect for long-term tenants or short-term vacation rentals in a sought-after area? Underground Utilities & Paved Roads – A well-planned community with modern infrastructure? Increase in Property Value – North Side is seeing steady growth, making this an excellent real estate investment Secure your spot in one of Grand Cayman's most promising new developments! Contact me today for more details. Source: www.caymanlandinfo.ky