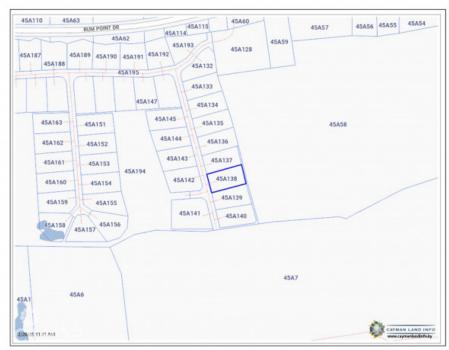

## Northshore Estates Duplex Lot 0.2873- Filled & Ready To Build

North Side, Grand Cayman MLS# 418927

## CI\$165,000

? Prime Duplex Lot – 0.2873 Acres in Northshore Estates, one of North Side's newest subdivisions? Endless Possibilities – Build a spacious duplex for investment or create your dream home with rental income potential? Affordable Investment Opportunity – offering incredible value in a growing community? Tranquil & Scenic Location – Enjoy the peace and beauty of North Side while being just minutes from pristine beaches and key amenities? Strong Rental Demand – Perfect for long-term tenants or short-term vacation rentals in a sought-after area? Underground Utilities & Paved Roads – A well-planned community with modern infrastructure? Increase in Property Value – North Side is seeing steady growth, making this an excellent real estate investment Secure your spot in one of Grand Cayman's most promising new developments! Contact me today for more details. Source: www.caymanlandinfo.ky

## **Key Details**

| Width               | Depth                 |
|---------------------|-----------------------|
| 80                  | 155                   |
| Acreage <b>0.29</b> | View<br><b>Inlanc</b> |
|                     |                       |