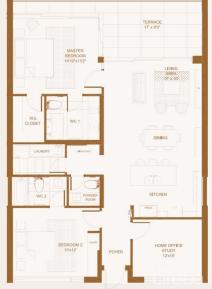

NICOLE MAKIN nicole@rhulens.com

SLOANE RHULEN sloane@rhulens.com Secret Beach is a refuge of tranquil luxury, in a walled garden, on one of the most beautiful pocket beaches in West Bay. Featuring a total of 27 units, Owners will share an incredibly designed, modern building with impeccable contemporary architecture. Villa #16, located on the second floor with 3 beds, 2.5 baths. Secret Beach offers modern architecture with a luxury design and stunning finishes, featuring high ceilings and expansive hurricane-rated wall-to-wall glass, filling the space with natural light. Villa 16 is 1,661 SF, on the second floor, looking out to the North East for ocean views. Property includes an enormous ocean front infinity pool.

## **Essential Information**

| Type<br><b>Residential</b>         | Status<br>Current      | MLS#<br><b>418931</b>       | Listing Type<br><b>Condominiums</b> |
|------------------------------------|------------------------|-----------------------------|-------------------------------------|
| Key Details                        |                        |                             |                                     |
| Bed<br><b>3</b>                    | Bath<br><b>2.5</b>     |                             |                                     |
| View<br>Garden View, Water<br>View |                        |                             |                                     |
| Year Built<br>2026                 | Sq.Ft.<br><b>1,661</b> | Pets Allowed:<br><b>Yes</b> |                                     |