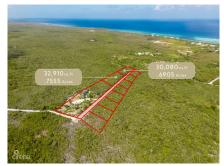

## 0.7555 Acres Sunnyfield Rd

North East Coast / Colliers, Grand Cayman MLS# 418938

#### CI\$164,550

YOANA BONILLA yoana@c21cayman.com

Prime Investment Opportunity in Sunny Field, East End Seize the chance to own a sprawling 32,910 sq. ft. (0.7555 acres) lot in the thriving East End community! Whether you're looking to develop, invest, or build your dream home, this versatile agricultural/residential property offers endless possibilities. With subdivision potential and individual block and parcel allocation pending, this oversized lot is a rare find—perfect for savvy investors or future homeowners looking to secure valuable land in a rapidly expanding area. Priced to sell, this exceptional property won't last long! Don't miss out—contact me today for more details and to schedule a viewing.

# **Key Details**

Width Depth **143 231** 

Acreage View

0.76 Garden View