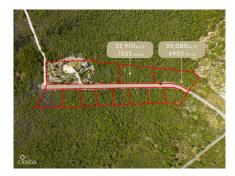

## 0.7555 Acres Sunnyfield Rd

North East Coast / Colliers, Grand Cayman MLS# 418938

#### CI\$164,550

YOANA BONILLA yoana@c21cayman.com

Prime Investment Opportunity in Sunny Field, East End Seize the chance to own a sprawling 32,910 sq. ft. (0.7555 acres) lot in the thriving East End community! Whether you're looking to develop, invest, or build your dream home, this versatile agricultural/residential property offers endless possibilities. With subdivision potential and individual block and parcel allocation pending, this oversized lot is a rare find—perfect for savvy investors or future homeowners looking to secure valuable land in a rapidly expanding area. Priced to sell, this exceptional property won't last long! Don't miss out—contact me today for more details and to schedule a viewing.

# **Key Details**

Width Depth **143 231** 

Acreage View

0.76 Garden View