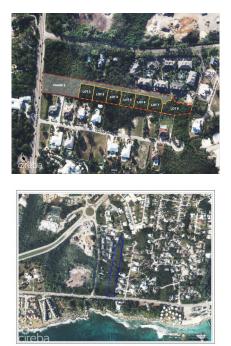

GIGI NIKOLAEVA 345 623-9999 gigi@williams2realestate.com

The Ridge, Lot 6 – Elevated Coastal Living in Grand Cayman Williams2 Real Estate proudly presents The Ridge, Lot 6, an exceptional opportunity to build your dream home in one of Grand Cayman's most sought-after new communities. Nestled along the scenic coastline in Spotts, this exclusive subdivision offers an unbeatable combination of high elevation, serene natural beauty, and modern island conveniences. Premium Location & Unmatched Elevation Perched high above sea level, The Ridge is a newly developed subdivision designed for those who value tranquility without sacrificing convenience. This exclusive community features seven spacious land lots and 12 luxury apartments, creating an intimate yet vibrant residential community. A Community Designed for Island Living • The Ridge, Lot 6, offers ample space to design your dream home, which will capture the beauty of the Caribbean while maximizing privacy and comfort. • Strategically located in Spotts, Off Shamrock Road, The Ridge ensures seamless access to essential amenities, top schools, shopping centers, and the island's best dining. • Enjoy the convenience of George Town's bustling business district, just a short drive away, while retreating to your serene, elevated sanctuary at the end of the day. Why Choose The Ridge, Lot 6? -Peaceful yet well-connected community -Near Spotts Beach—one of the island's best spots for turtle-watching -Modern infrastructure & premium neighborhood design -Proximity to top schools, restaurants, and shopping -Exclusive subdivision with limited availability Your Opportunity to Build in Prime Cayman Islands Real Estate The Ridge offers a rare chance to secure a land lot in an exclusive, high-elevation community. Whether you're looking to build a modern island retreat, a family home, or an investment property, Lot 6 is the perfect foundation for your vision. Don't miss out on this limited opportunity! Contact us today to learn more about The Ridge, Lot 6, and take the first step toward your ideal island lifestyle. How do you want to live your life?

## **Essential Information**

| Type<br><b>Land</b> | Status<br><b>Current</b> | MLS#<br><b>418949</b> | Listing Type<br>Low Density<br>Residential |
|---------------------|--------------------------|-----------------------|--------------------------------------------|
| Key Details         |                          |                       |                                            |
| Width<br><b>101</b> | Depth<br><b>102</b>      |                       |                                            |
| Acreage<br>0.23     | View<br>Inland           |                       |                                            |