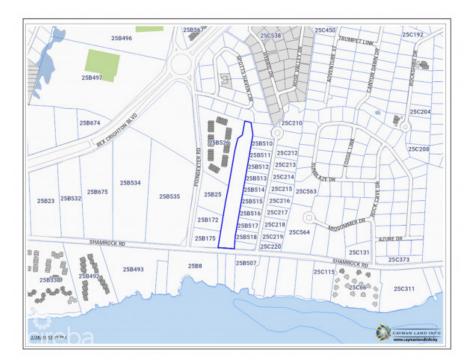

GIGI NIKOLAEVA 345 623-9999 gigi@williams2realestate.com

The Ridge, Lot 6 – Elevated Coastal Living in Grand Cayman Williams2 Real Estate proudly presents The Ridge, Lot 6, an exceptional opportunity to build your dream home in one of Grand Cayman's most sought-after new communities. Nestled along the scenic coastline in Spotts, this exclusive subdivision offers an unbeatable combination of high elevation, serene natural beauty, and modern island conveniences. Premium Location & Unmatched Elevation Perched high above sea level, The Ridge is a newly developed subdivision designed for those who value tranquility without sacrificing convenience. This exclusive community features seven spacious land lots and 12 luxury apartments, creating an intimate yet vibrant residential community. A Community Designed for Island Living • The Ridge, Lot 6, offers ample space to design your dream home, which will capture the beauty of the Caribbean while maximizing privacy and comfort. • Strategically located in Spotts, Off Shamrock Road, The Ridge ensures seamless access to essential amenities, top schools, shopping centers, and the island's best dining. • Enjoy the convenience of George Town's bustling business district, just a short drive away, while retreating to your serene, elevated sanctuary at the end of the day. Why Choose The Ridge, Lot 6? -Peaceful yet well-connected community -Near Spotts Beach—one of the island's best spots for turtle-watching -Modern infrastructure & premium neighborhood design -Proximity to top schools, restaurants, and shopping -Exclusive subdivision with limited availability Your Opportunity to Build in Prime Cayman Islands Real Estate The Ridge offers a rare chance to secure a land lot in an exclusive, high-elevation community. Whether you're looking to build a modern island retreat, a family home, or an investment property, Lot 6 is the perfect foundation for your vision. Don't miss out on this limited opportunity! Contact us today to learn more about The Ridge, Lot 6, and take the first step toward your ideal island lifestyle. How do you want to live your life?

## **Essential Information**

| Type<br><b>Land</b> | Status<br><b>Current</b> | MLS#<br><b>418949</b> | Listing Type<br>Low Density<br>Residential |
|---------------------|--------------------------|-----------------------|--------------------------------------------|
| Key Details         |                          |                       |                                            |
| Width<br><b>101</b> | Depth<br><b>102</b>      |                       |                                            |
| Acreage<br>0.23     | View<br>Inland           |                       |                                            |