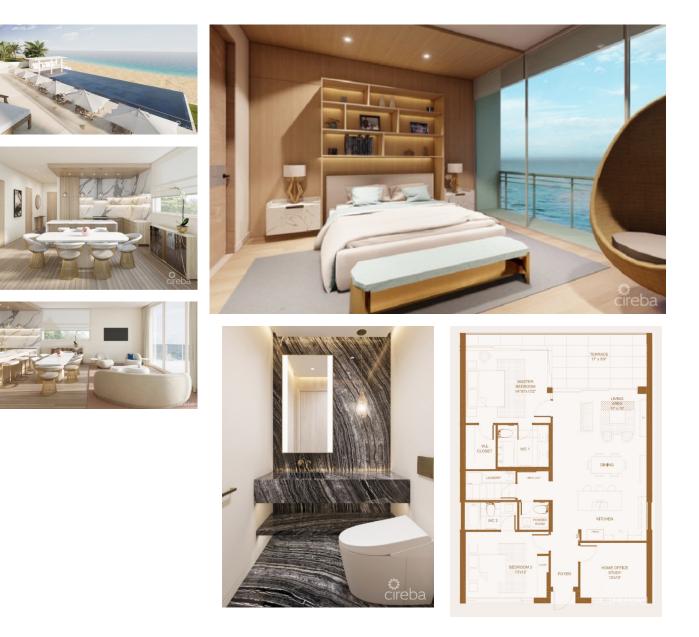

DARIO RIVERS dario@rhulens.com

SLOANE RHULEN sloane@rhulens.com Secret Beach is a refuge of tranquil luxury, in a walled garden, on one of the most beautiful pocket beaches in West Bay. Featuring a total of 27 units, Owners will share an incredibly designed, modern building with impeccable contemporary architecture. Villa #1, located on the ground floor with 3 beds, 2.5 baths. Secret Beach offers modern architecture with a luxury design and stunning finishes, featuring high ceilings and expansive hurricane-rated wall-to-wall glass, filling the space with natural light. The unit measures 1,661 SF, looking out to the North East at beautiful ocean views. Property includes an enormous ocean front infinity pool.

## **Essential Information**

| Type<br><b>Residential</b> | Status<br><b>Current</b> | MLS#<br><b>418950</b>       | Listing Type<br><b>Condominiums</b> |
|----------------------------|--------------------------|-----------------------------|-------------------------------------|
| Key Details                |                          |                             |                                     |
| Bed<br><b>3</b>            | Bath<br><b>3</b>         |                             |                                     |
| View<br>Ocean Front        |                          |                             |                                     |
| Year Built<br><b>2026</b>  | Sq.Ft.<br><b>1,661</b>   | Pets Allowed:<br><b>Yes</b> |                                     |