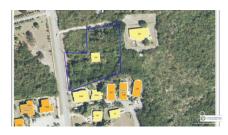

## Prime 1.1 Acre In West Bay

West Bay, Grand Cayman MLS# 418956

## CI\$1,100,000

MICHAEL BINCKES 345-945-2011 michael.binckes@remax.ky

Rare and prime 1.11 acre parcel with 170ft road frotage on Capt Reginald Parsons Drive (Mount Pleasant Drive) - 7ft Above Sea Level and ready to build on. Zoned for 3 houses (possibly 4) or 16 apartments, hurry this is golden land!!!!!!!!!!!

## **Key Details**

Width Depth **216 246** 

Acreage View 1.11 Inland