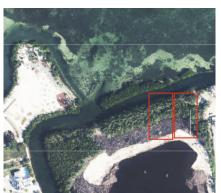

## CI\$949,950

Introducing a stunning property nestled within a brand new waterfront community, this prime piece of land spans an impressive 0.39 acres, offering an unparalleled opportunity for those seeking the perfect blend of tranquility and convenience. Boasting breathtaking views overlooking the majestic North Sound, this parcel is an absolute paradise for dedicated boaters and families alike. Situated just a stone throw away from Harbour Walk and Grand Harbour, including a grocery store and pharmacy, convenience at your fingertips. Additionally, with easy access to arterial highways, commuting is a breeze, making this location both idyllic and practical. Seize the opportunity to build your dream waterfront retreat in this exclusive community, where every day feels like a vacation and the possibilities are as vast as the ocean itself. Don't miss your chance to own a slice of paradise in this sought-after locale!

## **Key Details**

Width Depth **120 160** 

Acreage View

0.39 Water Front, Water

View