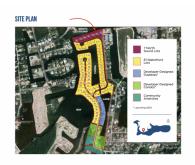

## **Auburn Bay Lot C2**

Prospect/Spotts, Grand Cayman MLS# 417400

## CI\$949,950

Introducing a stunning property nestled within a brand new waterfront community, this prime piece of land spans an impressive 0.39 acres, offering an unparalleled opportunity for those seeking the perfect blend of tranquility and convenience. Boasting breathtaking views overlooking the majestic North Sound, this parcel is an absolute paradise for dedicated boaters and families alike. Situated just a stone throw away from Harbour Walk and Grand Harbour, including a grocery store and pharmacy, convenience at your fingertips. Additionally, with easy access to arterial highways, commuting is a breeze, making this location both idyllic and practical. Seize the opportunity to build your dream waterfront retreat in this exclusive community, where every day feels like a vacation and the possibilities are as vast as the ocean itself. Don't miss your chance to own a slice of paradise in this sought-after locale!

## **Key Details**

Width Depth **120 160** 

Acreage View

0.39 Water Front, Water

View