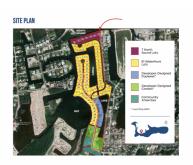

## **Auburn Bay Lot C1**

Prospect/Spotts, Grand Cayman MLS# 417399

CI\$1,109,950

Introducing a stunning property nestled within a Brand New Waterfront Community, this prime piece of land spans an impressive 0.46 acres, offering an unparalleled opportunity for those seeking the perfect blend of tranquility and convenience. Boasting breathtaking views overlooking the majestic North Sound, this parcel is an absolute paradise for dedicated boaters and families alike. Situated just a stone's throw away from essential amenities, including a Grocery Store, Pharmacy, Gym and Restaurants. Convenience at your fingertips. Additionally, with easy access to arterial highways, commuting has been made easy making this location both idyllic and practical. Seize the opportunity to build your dream waterfront retreat in this exclusive community, where every day feels like a vacation and the possibilities are as vast as the ocean itself. Don't miss your chance to own a slice of paradise in this sought-after locale!

## **Key Details**

Width Depth **120 170** 

Acreage View

0.47 Water Front, Water

View