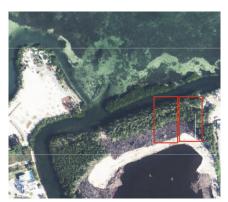

## **Auburn Bay Lot C1**

Prospect/Spotts, Grand Cayman MLS# 417399

CI\$1,109,950

Introducing a stunning property nestled within a Brand New Waterfront Community, this prime piece of land spans an impressive 0.46 acres, offering an unparalleled opportunity for those seeking the perfect blend of tranquility and convenience. Boasting breathtaking views overlooking the majestic North Sound, this parcel is an absolute paradise for dedicated boaters and families alike. Situated just a stone's throw away from essential amenities, including a Grocery Store, Pharmacy, Gym and Restaurants. Convenience at your fingertips. Additionally, with easy access to arterial highways, commuting has been made easy making this location both idyllic and practical. Seize the opportunity to build your dream waterfront retreat in this exclusive community, where every day feels like a vacation and the possibilities are as vast as the ocean itself. Don't miss your chance to own a slice of paradise in this sought-after locale!