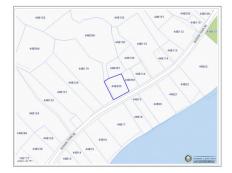

## CI\$450,000

**PAUL THOMPSON**345 945-6000
paul.thompson@eracayman.com

Embrace the opportunity to build your dream duplex on this prime 0.1699-acre parcel of land located in the desirable Bodden Town District. Suitable for duplex construction Close proximity to local amenities, schools, and public transportation Ideal for investors or families looking to build a stylish duplex Don't miss out on this fantastic opportunity to secure a piece of land in one of Grand Cayman's most charming districts. Contact us today for more information

## **Key Details**

Width Depth **84 91** 

Acreage View

0.17 Garden View