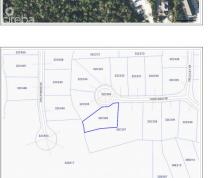

## CI\$245,000

**GEORGE DAVIDSON**345 623-9999
george@williams2realestate.com

Valley Gardens House Lot - Quiet and Private Your future home starts here. This Valley Gardens House Lot, located in Lower Valley and part of a lovely well-established subdivision, is an exceptional opportunity to create your dream home in one of the most private and serene locations available. Nestled at the end of a cul-de-sac, this well-elevated property offers you unmatched privacy and the tranquility you've been seeking. Prime Location in Lower Valley Positioned in a quiet subdivision just minutes from Country Side Shopping Center, this lot gives you the convenience of easy access to nearby amenities while maintaining the peaceful ambiance that defines Lower Valley. Whether you're heading out for groceries, schools, or a leisurely day out, everything you need is within a short drive from this idyllic location. A Private Oasis This property sits at the end of a private cul-de-sac, providing not only peace and seclusion but also the safety and comfort that come with a quiet neighborhood setting. You'll be able to enjoy the beauty of nature, with no through traffic, offering the perfect space for those who value privacy. Perfect for Land Banking or Future Development For those looking for an ideal investment opportunity, the Valley Gardens House Lot is an excellent choice to land bank. With its prime location, privacy, and elevated position which is approx 20 feet aboce sea level, this property is poised for potential growth in value over the years, making it a smart, future-focused purchase. Why This Property Stands Out This property is uniquely positioned in a peaceful Cul-de-sac for those who value both privacy and accessibility. Whether you're a property buyer looking to build a residence or an investor looking to secure land in a sought-after area while it grows in value, Valley Gardens offers the perfect blend of both worlds. How do you want to live your life? Photos courtesy of Cayman Islands Lands and Survey department.

## **Key Details**

Width Depth **120 130** 

Acreage View

0.32 Garden View