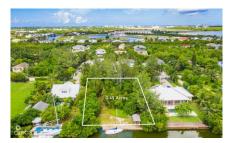

## CI\$585,000

Discover an exceptional canal-front property in the highly soughtafter Red Bay area, adjacent to Grand Harbour. This expansive 0.45-acre parcel offers 90 feet of picturesque canal frontage, a 50-foot boat dock, a retaining sea wall, and a small shed. The lush, tropical ambiance is enhanced by mature palm trees and fencing on three sides. Enjoy direct access to the North Sound, perfect for boating enthusiasts. Conveniently located near Grand Harbour's shops, restaurants, and amenities, this property offers a balance of tranquility and convenience. Fully approved plans for a 4-bedroom, 4-bathroom home with a pool, separate garage, and 2-bedroom guest suite are included, allowing you to start building immediately. Additional features include a small storage shed, a new 20-foot shipping container, water hookup, and potential dock rental income. The land boundaries are reestablished and registered for a smooth purchase process. Don't miss this rare opportunity to own a canal-front property in one of Cayman's most desirable locations. This property is agent owned.

## **Key Details**

Width Depth **90** 200

Acreage View

0.45 Canal Front