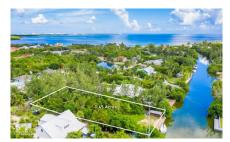

## CI\$585,000

Discover an exceptional canal-front property in the highly soughtafter Red Bay area, adjacent to Grand Harbour. This expansive 0.45-acre parcel offers 90 feet of picturesque canal frontage, a 50-foot boat dock, a retaining sea wall, and a small shed. The lush, tropical ambiance is enhanced by mature palm trees and fencing on three sides. Enjoy direct access to the North Sound, perfect for boating enthusiasts. Conveniently located near Grand Harbour's shops, restaurants, and amenities, this property offers a balance of tranquility and convenience. Fully approved plans for a 4-bedroom, 4-bathroom home with a pool, separate garage, and 2-bedroom guest suite are included, allowing you to start building immediately. Additional features include a small storage shed, a new 20-foot shipping container, water hookup, and potential dock rental income. The land boundaries are reestablished and registered for a smooth purchase process. Don't miss this rare opportunity to own a canal-front property in one of Cayman's most desirable locations. This property is agent owned.

## **Key Details**

Width Depth **90** 200

Acreage View

0.45 Canal Front