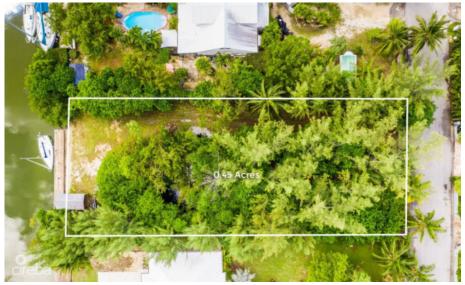

## CI\$585,000

Discover an exceptional canal-front property in the highly soughtafter Red Bay area, adjacent to Grand Harbour. This expansive 0.45-acre parcel offers 90 feet of picturesque canal frontage, a 50-foot boat dock, a retaining sea wall, and a small shed. The lush, tropical ambiance is enhanced by mature palm trees and fencing on three sides. Enjoy direct access to the North Sound, perfect for boating enthusiasts. Conveniently located near Grand Harbour's shops, restaurants, and amenities, this property offers a balance of tranquility and convenience. Fully approved plans for a 4-bedroom, 4-bathroom home with a pool, separate garage, and 2-bedroom guest suite are included, allowing you to start building immediately. Additional features include a small storage shed, a new 20-foot shipping container, water hookup, and potential dock rental income. The land boundaries are reestablished and registered for a smooth purchase process. Don't miss this rare opportunity to own a canal-front property in one of Cayman's most desirable locations. This property is agent owned.

## **Key Details**

Width Depth **90** 200

Acreage View

0.45 Canal Front