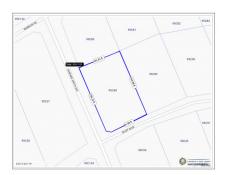

256 Crighton Building, Crewe Rd, PO BOX 1977, Grand Cayman, KY1-1104, Cayman Islands

Phone: +1 (345) 949-7099 Fax: +1 (345) 949-6819 Email: info@cireba.com

# **Brac Inland Property West End**

Cayman Brac West, Cayman Brac MLS# 419009

### CI\$92,000











#### **LIESEL VAN DER TOUW**

liesel@eracayman.com

Beautiful corner lot located inland Cayman Brac West and has high elevation. This property is ideal for a private home or long term rental. The lot is partially cleared and fill and waiting for your dream home.

### **Essential Information**

Type Status MLS# Listing Type
Land New 419009 Low Density
Residential

# **Key Details**

Width Depth **102 159** 

Acreage View

0.38 Garden View