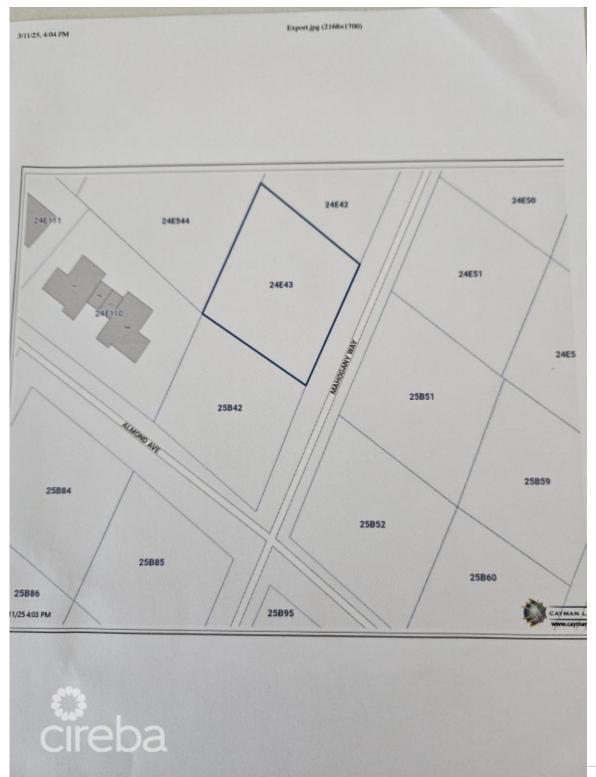

## **Mahogany Way Lot**

Prospect/Spotts, Grand Cayman MLS# 419010

ROY POWELL 345-946-2987 roy@azurerealtycayman.com This lot is rare find, it is close to George Town and with nearby shopping, restaurants, grocery store, pharmacy and gym.

## **Key Details**

| Width      | Depth         |
|------------|---------------|
| <b>113</b> | <b>100</b>    |
| Acreage    | View          |
| 0.25       | <b>Inland</b> |

The information contained herein has been furnished by the owner and or their nominee and represented by them to be accurate. The listing company, agent and CIREBA MLS disclaims any liability or responsibility for any inaccuracies, errors or omissions in the represented information and all the information contained herein is subject to errors, omissions, price changes, prior sale or withdrawal, without notice and is at all times subject to verification by the purchaser.